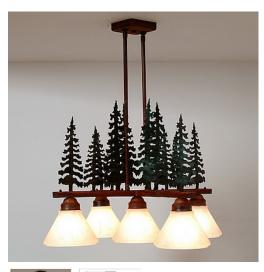

## Cedarwood Chandelier 5 light - Cedar Tree

Chandelier Ski Cabin Style

Product No.: H43543 Price: \$878.00 Glass Choices: Finish Choices:

The Cedarwood 4 Light Chandelier - Cedar Tree features five bulbs, adjustable height stems and a choice of two different styles of cone glass. Included with the fixture is 10 feet of wire and two telescoping stems that have a 12 inch adjustment range from 15 to 27 inches. For longer adjustments up to 138 inches, order one or more of the extension kits. A matching 5 by 6 inch ceiling canopy is also included. To add extensions to stem length, use accessory kits for double stem fixtures PK460. For vaulted ceilings, use accessory Kit CK422

Pictured in Finish #03-Cedar Green-Rust Patina base with Opal White Cone Glass.

Note: This fixture will accept a screw-in type LED bulb of equivalent wattage output.