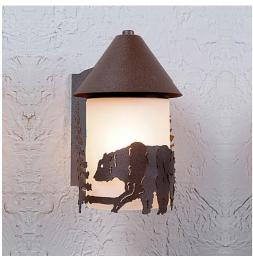

## **Cedarline Sconce - Bear**

Outdoor Wall Light Cabin Style

## DESCRIPTION

The Cedarline Sconce - Bear sconce is suitable for outdoor and indoor locations and features a frosted white glass cylinder with a bear image on the front and trees on each side. This light is ideal for anyone wanting to add rustic lighting to the exterior of their log home or cabin. It has a 4 inch square backplate.

Pictured in Finish #27-Rustic Brown with Frosted Cylinder Glass.

Note: This fixture will accept a screw-in type LED bulb of equivalent wattage output.