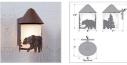

## DESCRIPTION

The Cedarline Sconce - Bear sconce is suitable for outdoor and indoor locations and features a frosted white glass cylinder with a bear image on the front and trees on each side. This light is ideal for anyone wanting to add rustic lighting to the exterior of their log home or cabin. It has a 4 inch square backplate.

### **SPECIFICATIONS**

DIMENSIONS (in.)10h x 6w x 7e x 4tmLAMPINGTakes 1 - Type A19 (standard household style) bulb - 100W max.WEIGHT (lbs.)6BACKPLATE SIZE (in.)4.5 SQUAREUL LISTINGWet+Damp+Dry LocationsADD'L RATINGSEnergy Star CompliantINSTALLATION INSTRUCTIONSOPEN INSTALLATION INSTRUCTION