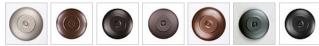

#### Finish Choices:

Pictured in Finish #27-Rustic Brown with Frosted Cylinder Glass.

Note: This fixture will accept a screw-in type LED bulb of equivalent wattage output.