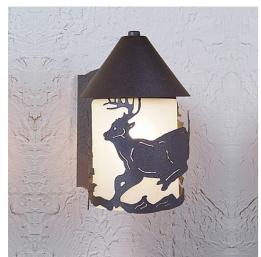

## Cedarline Sconce - Mountain Deer

Outdoor Wall Light Log Cabin Style

Product No.: H51130

Price: \$290.00

**Glass Choices:** 

## DESCRIPTION

The Cedarline Sconce - Mtn Deer sconce is suitable for outdoor and indoor locations and features a frosted white glass cylinder with a mtn deer image on the front and trees on each side. This light is ideal for anyone wanting to add rustic lighting to the exterior of their log home or cabin.

Pictured in Finish #27-Rustic Brown with Frosted Cylinder Glass.

Note: This fixture will accept a screw-in type LED bulb of equivalent wattage output.