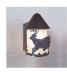

## Cedarline Sconce - Mountain Deer

Outdoor Wall Light Log Cabin Style

Product No.: H51130

Price: \$290.00

**Glass Choices:** 

## DESCRIPTION

The Cedarline Sconce - Mtn Deer sconce is suitable for outdoor and indoor locations and features a frosted white glass cylinder with a mtn deer image on the front and trees on each side. This light is ideal for anyone wanting to add rustic lighting to the exterior of their log home or cabin.

Pictured in Finish #27-Rustic Brown with Frosted Cylinder Glass.

Note: This fixture will accept a screw-in type LED bulb of equivalent wattage output.