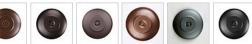

## Cedarline Sconce - Mountain Deer

Outdoor Wall Light Log Cabin Style

Product No.: H51130

Price: \$290.00

**Glass Choices:** 

Pictured in Finish #27-Rustic Brown with Frosted Cylinder Glass.

Note: This fixture will accept a screw-in type LED bulb of equivalent wattage output.