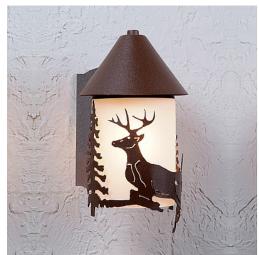

## Cedarline Sconce - Valley Deer

Outdoor Wall Light Country Style

Product No.: H51121

Price: \$290.00

## DESCRIPTION

The Cedarline Sconce - Deer sconce is suitable for outdoor and indoor locations and features a frosted white glass cylinder with a deer image on the front and trees on each side. This light is ideal for anyone wanting to add rustic lighting to the exterior of their log home or cabin.

Pictured in Finish #27-Rustic Brown with Frosted Cylinder Glass.

Note: This fixture will accept a screw-in type LED bulb of equivalent wattage output.