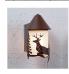

## Cedarline Sconce - Valley Deer

Outdoor Wall Light Country Style

Product No.: H51121

Price: \$290.00

## DESCRIPTION

The Cedarline Sconce - Deer sconce is suitable for outdoor and indoor locations and features a frosted white glass cylinder with a deer image on the front and trees on each side. This light is ideal for anyone wanting to add rustic lighting to the exterior of their log home or cabin.

Pictured in Finish #27-Rustic Brown with Frosted Cylinder Glass.

Note: This fixture will accept a screw-in type LED bulb of equivalent wattage output.