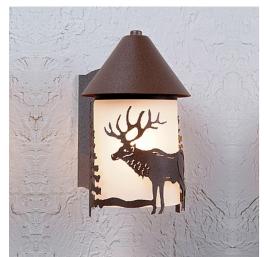

# Cedarline Sconce - Valley Elk

### DESCRIPTION

The Cedarline Sconce - Elk sconce is suitable for outdoor and indoor locations and features a frosted white glass cylinder with a elk image on the front and trees on each side. This light is ideal for anyone wanting to add rustic lighting to the exterior of their log home or cabin.

Pictured in Finish #27-Rustic Brown with Frosted Cylinder Glass.

Note: This fixture will accept a screw-in type LED bulb of equivalent wattage output.