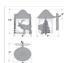

## **SPECIFICATIONS**

DIMENSIONS (in.) 10h x 6w x 7e x 4tm

**LAMPING** Takes 1 - Type A19 (standard household style) bulb - 100W max.

WEIGHT (lbs.)

BACKPLATE SIZE (in.) 4.5 SQUARE

**UL LISTING** Wet+Damp+Dry Locations **Energy Star Compliant** ADD'L RATINGS