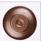

### DESCRIPTION

The Cedarline Sconce - Elk sconce is suitable for outdoor and indoor locations and features a frosted white glass cylinder with a elk image on the front and trees on each side. This light is ideal for anyone wanting to add rustic lighting to the exterior of their log home or cabin.

Pictured in Finish #27-Rustic Brown with Frosted Cylinder Glass.

Note: This fixture will accept a screw-in type LED bulb of equivalent wattage output.