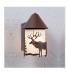

# Cedarline Sconce - Valley Elk

### DESCRIPTION

The Cedarline Sconce - Elk sconce is suitable for outdoor and indoor locations and features a frosted white glass cylinder with a elk image on the front and trees on each side. This light is ideal for anyone wanting to add rustic lighting to the exterior of their log home or cabin.

Pictured in Finish #27-Rustic Brown with Frosted Cylinder Glass.

Note: This fixture will accept a screw-in type LED bulb of equivalent wattage output.