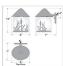

## **SPECIFICATIONS**

DIMENSIONS (in.) 10h x 6w x 7e x 4tm

**LAMPING** Takes 1 - Type A19 (standard household style) bulb - 100W max.

WEIGHT (lbs.)

BACKPLATE SIZE (in.) 4.5 SQUARE

**UL LISTING** Wet+Damp+Dry Locations **Energy Star Compliant** ADD'L RATINGS