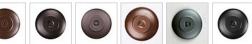

#### **Glass Choices:**

Pictured in Finish #27-Rustic Brown with Frosted Cylinder Glass.

Note: This fixture will accept a screw-in type LED bulb of equivalent wattage output.