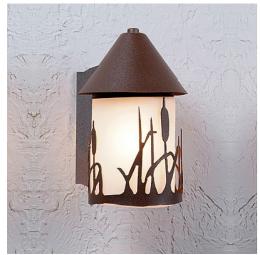

# **Cedarline Sconce - Cattails**

## Outdoor Wall Light Lake Cabin Style

Product No.: H51165

Price: \$286.00

### DESCRIPTION

The Cedarline Sconce - Cattails sconce is suitable for outdoor and indoor locations and features a frosted white glass cylinder with cattails all the way around. This light is ideal for anyone wanting to add rustic lighting to the exterior of their log home or cabin.

Pictured in Finish #27-Rustic Brown with Frosted Cylinder Glass.

Note: This fixture will accept a screw-in type LED bulb of equivalent wattage output.