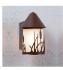

# **Cedarline Sconce - Cattails**

## Outdoor Wall Light Lake Cabin Style

Product No.: H51165

Price: \$286.00

### DESCRIPTION

The Cedarline Sconce - Cattails sconce is suitable for outdoor and indoor locations and features a frosted white glass cylinder with cattails all the way around. This light is ideal for anyone wanting to add rustic lighting to the exterior of their log home or cabin.

Pictured in Finish #27-Rustic Brown with Frosted Cylinder Glass.

Note: This fixture will accept a screw-in type LED bulb of equivalent wattage output.