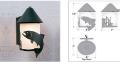

#### **SPECIFICATIONS**

DIMENSIONS (in.)10h x 6w x 7e x 4tmLAMPINGTakes 1 - Type A19 (standard household style) bulb - 100W max.WEIGHT (lbs.)6BACKPLATE SIZE (in.)4.5 SQUAREUL LISTINGWet+Damp+Dry LocationsADD'L RATINGSEnergy Star CompliantINSTALLATION INSTRUCTIONSOPEN INSTALLATION INSTRUCTION