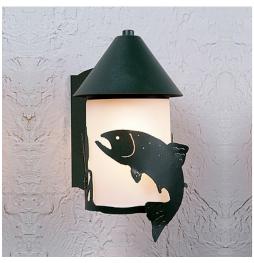

## **Cedarline Sconce - Trout**

Outdoor Wall Light Lodge Style

## DESCRIPTION

The Cedarline Sconce - Trout sconce is suitable for outdoor and indoor locations and features a frosted white glass cylinder with a trout image on the front and cattails on each side. This light is ideal for anyone wanting to add rustic lighting to the exterior of their log home or cabin.

Pictured in Finish #47-Forest Green with Frosted Cylinder Glass.

Note: This fixture will accept a screw-in type LED bulb of equivalent wattage output.