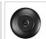

## Northridge Double Sconce - Rustic Plain

Wall Light Ski Cabin Style

Product No.: A16201

Price: \$290.00

## DESCRIPTION

The Northridge Double Sconce - Rustic Plain features two bulbs positioned sideways under three horizontal steel bands with a frost glass diffuser bottom. Light projects both up and down. This sconce will provide unique rustic lighting to the walls of any log home, cabin or northwood lodge-themed room.