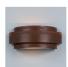

## Northridge Double Sconce - Rustic Plain

Wall Light Ski Cabin Style

Product No.: A16201

Price: \$290.00

## DESCRIPTION

The Northridge Double Sconce - Rustic Plain features two bulbs positioned sideways under three horizontal steel bands with a frost glass diffuser bottom. Light projects both up and down. This sconce will provide unique rustic lighting to the walls of any log home, cabin or northwood lodge-themed room.

Pictured in Finish #02-Rust Patina.

Note: This fixture will accept a screw-in type LED bulb of equivalent wattage output.