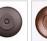

Pictured in Finish #02-Rust Patina.

Note: This fixture will accept a screw-in type LED bulb of equivalent wattage output.