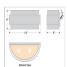

## **SPECIFICATIONS**

DIMENSIONS (in.) 6h x 14w x 6e x 3tm

**LAMPING** Takes 2 - Type B11 (torpedo style) bulbs - 60W max. per bulb

WEIGHT (lbs.)

BACKPLATE SIZE (in.) 4.25 x 6.5

**UL LISTING** Damp+Dry Locations