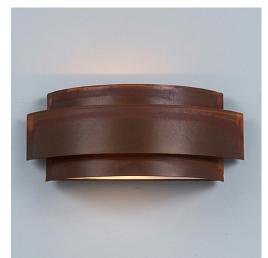

## Northridge Double Sconce - Rustic Plain

Wall Light Ski Cabin Style

Product No.: A16201

Price: \$290.00

## DESCRIPTION

The Northridge Double Sconce - Rustic Plain features two bulbs positioned sideways under three horizontal steel bands with a frost glass diffuser bottom. Light projects both up and down. This sconce will provide unique rustic lighting to the walls of any log home, cabin or northwood lodge-themed room.

Pictured in Finish #02-Rust Patina.

Note: This fixture will accept a screw-in type LED bulb of equivalent wattage output.