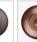

## DESCRIPTION

The Northridge Double Sconce - Del Rio features two bulbs positioned sideways under a steel frame with hand-cut Southwest-inspired images in the center band. It has a frost glass diffuser bottom and light projects both up and down. Synthetic mica is attached behind each image cutout. This sconce will provide rustic Southwestern lighting to the walls of any log home, cabin or northwood lodge-themed room.

Pictured in Finish #02-Rust Patina.

Note: This fixture will accept a screw-in type LED bulb of equivalent wattage output.