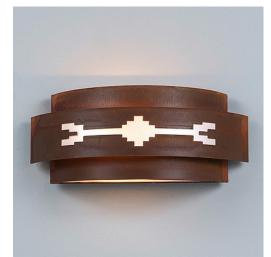

## Northridge Double Sconce - Del Rio

Wall Light Adobe Style

Product No.: A16285

Price: \$320.00

## DESCRIPTION

The Northridge Double Sconce - Del Rio features two bulbs positioned sideways under a steel frame with hand-cut Southwest-inspired images in the center band. It has a frost glass diffuser bottom and light projects both up and down. Synthetic mica is attached behind each image cutout. This sconce will provide rustic Southwestern lighting to the walls of any log home, cabin or northwood lodge-themed room.

Pictured in Finish #02-Rust Patina.

Note: This fixture will accept a screw-in type LED bulb of equivalent wattage output.