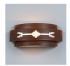

## Northridge Double Sconce - Del Rio

Wall Light Adobe Style

Product No.: A16285

Price: \$320.00

## DESCRIPTION

The Northridge Double Sconce - Del Rio features two bulbs positioned sideways under a steel frame with hand-cut Southwest-inspired images in the center band. It has a frost glass diffuser bottom and light projects both up and down. Synthetic mica is attached behind each image cutout. This sconce will provide rustic Southwestern lighting to the walls of any log home, cabin or northwood lodge-themed room.

Pictured in Finish #02-Rust Patina.

Note: This fixture will accept a screw-in type LED bulb of equivalent wattage output.