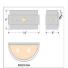

## **SPECIFICATIONS**

DIMENSIONS (in.) 6h x 14w x 6e x 3tm

Takes 2 - Type B11 (torpedo style) bulbs - 60W max. per bulb **LAMPING** 

WEIGHT (lbs.) 5

BACKPLATE SIZE (in.) 4.25 x 6.5

**UL LISTING** Damp+Dry Locations