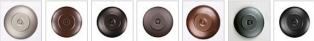

Website: https://www.avalanche-ranch.com/

Address: 1420 Pacific Place Ste B, Ferndale, WA 98248, USA

Email: confirmations@orders.avalanche-ranch.com

Phone: 3607521610

## Northridge Double Sconce - Del Rio

Wall Light Adobe Style



Product No.: A16285

Price: \$320.00

## **Finish Choices:**



















## DESCRIPTION

The Northridge Double Sconce - Del Rio features two bulbs positioned sideways under a steel frame with hand-cut Southwest-inspired images in the center band. It has a frost glass diffuser bottom and light projects both up and down. Synthetic mica is attached behind each image cutout. This sconce will provide rustic Southwestern lighting to the walls of any log home, cabin or northwood lodge-themed room.

Pictured in Finish #02-Rust Patina.

Note: This fixture will accept a screw-in type LED bulb of equivalent wattage output.

## **SPECIFICATIONS**

DIMENSIONS (in.) 6h x 14w x 6e x 3tm

Takes 2 - Type B11 (torpedo style) bulbs - 60W max. per bulb **LAMPING** 

WEIGHT (lbs.) 5

BACKPLATE SIZE (in.) 4.25 x 6.5

**UL LISTING** Damp+Dry Locations

ADD'L RATINGS None