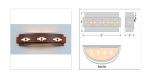

## Northridge Bath Vanity Light 24w - Pueblo

Bath 3 Light Southwest Style

Product No.: A36784

Price: \$404.00

## DESCRIPTION

The Northridge Bath Light - Pueblo light features three horizontal bands, with hand-cut Southwest-inspired images across the middle band. This light has a frost glass diffuser bottom and thin acrylic panels are behind the cutouts. Light projects both up and down. This light is ideal for anyone looking for a stylish, Southwestern take on rustic lighting for their bathroom.

Pictured in Finish #02-Rust Patina.

Note: This fixture will accept a screw-in type LED bulb of equivalent wattage output.

## **SPECIFICATIONS**

DIMENSIONS (in.) 6h x 25w x 6e x 3tm

**LAMPING** Takes 4 - Type B11 (torpedo style) bulbs - 60W max. per bulb

WEIGHT (lbs.) 12 BACKPLATE SIZE (in.) 5 x 18

**UL LISTING** Damp+Dry Locations