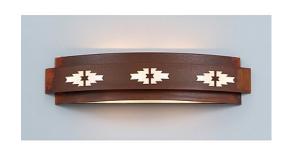

## Northridge Bath Vanity Light 24w - Pueblo

Bath 3 Light Southwest Style

Product No.: A36784

Price: \$404.00

## DESCRIPTION

The Northridge Bath Light - Pueblo light features three horizontal bands, with hand-cut Southwest-inspired images across the middle band. This light has a frost glass diffuser bottom and thin acrylic panels are behind the cutouts. Light projects both up and down. This light is ideal for anyone looking for a stylish, Southwestern take on rustic lighting for their bathroom.

Pictured in Finish #02-Rust Patina.

Note: This fixture will accept a screw-in type LED bulb of equivalent wattage output.

## **SPECIFICATIONS**

DIMENSIONS (in.) 6h x 25w x 6e x 3tm

**LAMPING** Takes 4 - Type B11 (torpedo style) bulbs - 60W max. per bulb

WEIGHT (lbs.) 12 BACKPLATE SIZE (in.) 5 x 18

**UL LISTING** Damp+Dry Locations