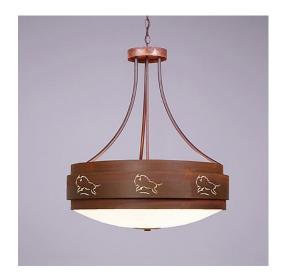

# Northridge Chandelier Small - Bison

Chandelier Cabin Style

Product No.: A42839

Price: \$904.00

## **DESCRIPTION**

The Northridge Chandelier Small - Bison fixture features three steel bands arranged on top of one another, the center band with hand-cut bison images going around the circumference of the fixture. Behind each cutout is thin acrylic panels and a frost white glass bowl is attached in the center. This Southwest-inspired design is ideal for anyone looking for a small rustic chandelier to add Southwestern character to their log home, cabin or northwood lodge-themed room. A matching ceiling canopy, 3 feet of chain and 10 extra feet of wire are also included.

Pictured in Finish #02-Rust Patina.

Note: This fixture will accept a screw-in type LED bulb of equivalent wattage output.