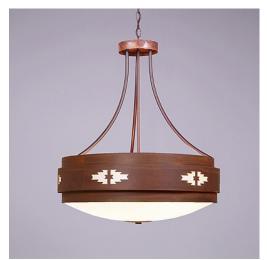

# Northridge Chandelier Small - Pueblo

Chandelier Log Cabin Style

Product No.: A42884

Price: \$972.00

## DESCRIPTION

The Northridge Chandelier Small - Pueblo fixture features three steel bands arranged on top of one another, the center band with hand-cut Southwest-inspired images going around the circumference of the fixture. Behind each cutout is thin acrylic panels and a frost white glass bowl is attached in the center. This light is ideal for anyone looking for a small, rustic chandelier to add Southwestern character to their log home, cabin or northwood lodge-themed room. May also be ordered in a compact fluorescent version for an additional charge. A matching ceiling canopy, 3 feet of chain and 10 extra feet of wire are also included.

Pictured in Finish #02-Rust Patina.

Note: This fixture will accept a screw-in type LED bulb of equivalent wattage output.