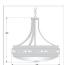

### **SPECIFICATIONS**

DIMENSIONS (in.) 26h x 23w

**LAMPING** Takes 5 - Type A19 (standard household style) bulbs - 75W max. per bulb

WEIGHT (lbs.) 22

BACKPLATE SIZE (in.) 5 ROUND

**UL LISTING** Damp+Dry Locations