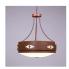

# Northridge Chandelier Small - Pueblo

Chandelier Log Cabin Style

Product No.: A42884

Price: \$972.00

## DESCRIPTION

The Northridge Chandelier Small - Pueblo fixture features three steel bands arranged on top of one another, the center band with hand-cut Southwest-inspired images going around the circumference of the fixture. Behind each cutout is thin acrylic panels and a frost white glass bowl is attached in the center. This light is ideal for anyone looking for a small, rustic chandelier to add Southwestern character to their log home, cabin or northwood lodge-themed room. May also be ordered in a compact fluorescent version for an additional charge. A matching ceiling canopy, 3 feet of chain and 10 extra feet of wire are also included.

Pictured in Finish #02-Rust Patina.

Note: This fixture will accept a screw-in type LED bulb of equivalent wattage output.