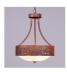

# Ridgemont Foyer Chandelier Medium - Maple Cutout

Chandelier Lodge Style

Product No.: A44406

Price: \$358.00

## DESCRIPTION

The Ridgemont Foyer Chandelier Medium - Maple Cutout is 13 inch in diameter and and features our exclusive maple leaf art cutouts around the circumference of the fixture. Behind each cutout is a diffuser panel. Offered with the curved arms and frost white glass bowl only. A matching ceiling canopy, 3 feet of chain and 10 extra feet of wire are also included. The sleek design of this light, along with the warm atmosphere created by its lighting, will add stylish rustic contemporary character to any home.

Pictured in Finish #02-Rust Patina.

Note: This fixture will accept a screw-in type LED bulb of equivalent wattage output.