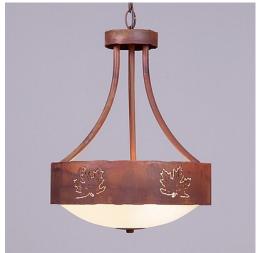

# Ridgemont Foyer Chandelier Medium - Maple Cutout

Chandelier Lodge Style

Product No.: A44406

Price: \$358.00

## DESCRIPTION

The Ridgemont Foyer Chandelier Medium - Maple Cutout is 13 inch in diameter and and features our exclusive maple leaf art cutouts around the circumference of the fixture. Behind each cutout is a diffuser panel. Offered with the curved arms and frost white glass bowl only. A matching ceiling canopy, 3 feet of chain and 10 extra feet of wire are also included. The sleek design of this light, along with the warm atmosphere created by its lighting, will add stylish rustic contemporary character to any home.

Pictured in Finish #02-Rust Patina.

Note: This fixture will accept a screw-in type LED bulb of equivalent wattage output.