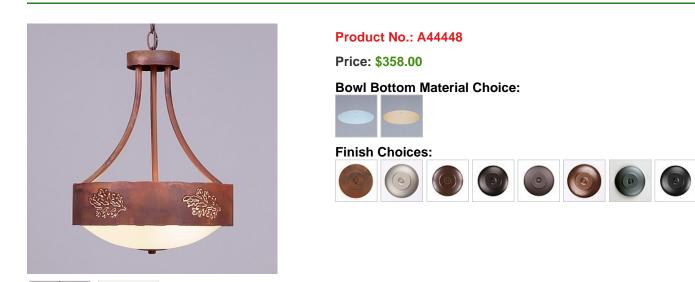

## DESCRIPTION

The Ridgemont Foyer Chandelier Medium - Cedar Bough Cutout is 13 inch in diameter and and features our exclusivecedar bough art cutouts around the circumference of the fixture. Behind each cutout is a diffuser panel. Offered with the curved arms and frost white glass bowl only. A matching ceiling canopy, 3 feet of chain and 10 extra feet of wire are also included. The sleek design of this light, along with the warm atmosphere created by its lighting, will add stylish rustic contemporary character to any home.

Pictured in Finish #02-Rust Patina.

Note: This fixture will accept a screw-in type LED bulb of equivalent wattage output.