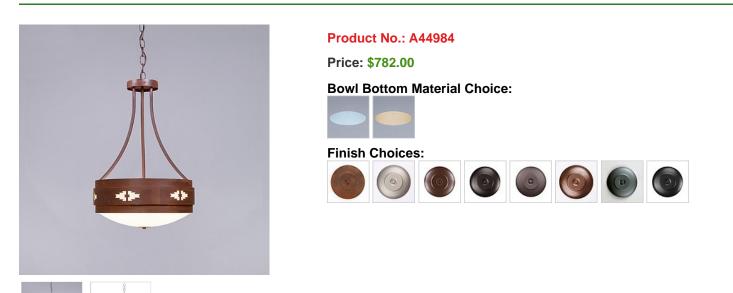

## DESCRIPTION

The Northridge Foyer Large - Pueblo fixture features three steel bands arranged on top of one another, the center band with cutouts of Southwest-inspired images going around the circumference of the fixture. Behind each cutout is synthetic mica and a frost white glass bowl is attached in the center. This light is ideal for anyone looking for a small, rustic chandelier to add Southwestern character to their log home, cabin or northwood lodge-themed room. May also be ordered in a compact fluorescent version for an additional charge. A matching ceiling canopy, 3 feet of chain and 10 extra feet of wire are also included.

Pictured in Finish #02-Rust Patina.

Note: This fixture will accept a screw-in type LED bulb of equivalent wattage output.

## **SPECIFICATIONS**

| LAMPING<br>WEIGHT (lbs.)  | Takes 3 - Type A19 (standard household style) bulbs - 60W max. per bulb 18 |
|---------------------------|----------------------------------------------------------------------------|
| BACKPLATE SIZE (in.)      | 5 ROUND                                                                    |
| UL LISTING                | Damp+Dry Locations                                                         |
| ADD'L RATINGS             | None                                                                       |
| INSTALLATION INSTRUCTIONS | OPEN INSTALLATION INSTRUC                                                  |