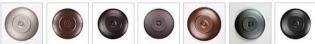

Website: https://www.avalanche-ranch.com/

Address: 1420 Pacific Place Ste B, Ferndale, WA 98248, USA Email: confirmations@orders.avalanche-ranch.com

Phone: 3607521610

## Northridge Foyer Chandelier Small - Bison

Chandelier Log Cabin Style



Product No.: A45039

Price: \$572.00

**Bowl Bottom Material Choice:** 





## **Finish Choices:**















## **DESCRIPTION**

The Northridge Foyer Small - Bison fixture features three steel bands arranged on top of one another, the center band with cutouts of bison images going around the circumference of the fixture. Behind each cutout is synthetic mica and a frost white glass bowl is attached in the center. This Southwest-inspired design is ideal for anyone looking for a small rustic chandelier to add Southwestern character to their log home, cabin or northwood lodge-themed room. A matching ceiling canopy, 3 feet of chain and 10 extra feet of wire are also included.

Pictured in Finish #02-Rust Patina.

Note: This fixture will accept a screw-in type LED bulb of equivalent wattage output.

## **SPECIFICATIONS**

DIMENSIONS (in.) 18h x 13w

**LAMPING** Takes 3 - Type B11 (torpedo style)