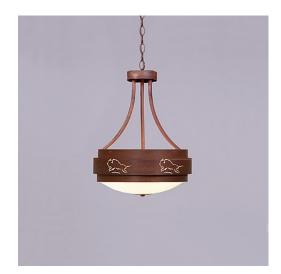

## Northridge Foyer Chandelier Small - Bison

Chandelier Log Cabin Style

Product No.: A45039

Price: \$572.00

**Bowl Bottom Material Choice:** 

## **DESCRIPTION**

The Northridge Foyer Small - Bison fixture features three steel bands arranged on top of one another, the center band with cutouts of bison images going around the circumference of the fixture. Behind each cutout is synthetic mica and a frost white glass bowl is attached in the center. This Southwest-inspired design is ideal for anyone looking for a small rustic chandelier to add Southwestern character to their log home, cabin or northwood lodge-themed room. A matching ceiling canopy, 3 feet of chain and 10 extra feet of wire are also included.

Pictured in Finish #02-Rust Patina.

Note: This fixture will accept a screw-in type LED bulb of equivalent wattage output.