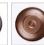

Pictured in Finish #03-Cedar Green-Rust Patina base.

Note: This fixture will accept a screw-in type LED bulb of equivalent wattage output.