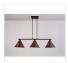

## Canyon Island Billiard Light Small - Deception Pass

Kitchen Island Light Rustic Style

Product No.: A45202

Price: \$672.00

## DESCRIPTION

This Canyon Island/Billiard Small - Deception Pass provides direct lighting for a kitchen island, eating bar, billiard table or similar locations where a direct light is desired. Included with the fixture is 10 feet of wire and two telescoping stems that have an adjustment range of 15 to 30 inches. For longer stem lengths (up to 138 inches), order one or more of the extension kits. A matching 5 x 10 inch ceiling canopy is also included.

Pictured in Finish #03-Cedar Green-Rust Patina base.

Note: This fixture will accept a screw-in type LED bulb of equivalent wattage output.