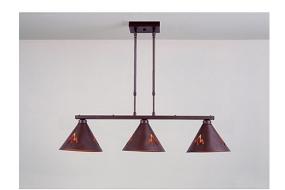

## Canyon Island Billiard Light Small - Deception Pass

Kitchen Island Light Rustic Style

Product No.: A45202

Price: \$672.00

## DESCRIPTION

This Canyon Island/Billiard Small - Deception Pass provides direct lighting for a kitchen island, eating bar, billiard table or similar locations where a direct light is desired. Included with the fixture is 10 feet of wire and two telescoping stems that have an adjustment range of 15 to 30 inches. For longer stem lengths (up to 138 inches), order one or more of the extension kits. A matching 5 x 10 inch ceiling canopy is also included.

## **SPECIFICATIONS**

DIMENSIONS (in.) 30h x 9w x 36l

Takes 3 - Type A19 (standard household style) bulbs - 100W max. per bulb **LAMPING** 

WEIGHT (lbs.) BACKPLATE SIZE (in.)

4.5 x 6.5 **UL LISTING** Damp+Dry Locations