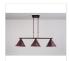

## Canyon Island Billiard Light Small - Mountain

Kitchen Island Light Farmhouse Style

Product No.: A45241

Price: \$672.00

## DESCRIPTION

This Canyon Island/Billiard Small - Mountain provides direct lighting for a kitchen island, eating bar, billiard table or similar locations where a direct light is desired. Included with the fixture is 10 feet of wire and two telescoping stems that have an adjustment range of 15 to 30 inches. For longer stem lengths (up to 138 inches), order one or more of the extension kits. A matching 5 x 10 inch ceiling canopy is also included.

Pictured in Finish #02-Rust Patina.

Note: This fixture will accept a screw-in type LED bulb of equivalent wattage output.