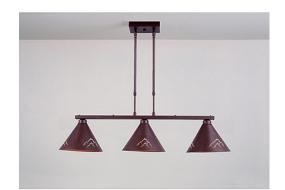

## Canyon Island Billiard Light Small - Mountain

Kitchen Island Light Farmhouse Style

Product No.: A45241

Price: \$672.00

## DESCRIPTION

This Canyon Island/Billiard Small - Mountain provides direct lighting for a kitchen island, eating bar, billiard table or similar locations where a direct light is desired. Included with the fixture is 10 feet of wire and two telescoping stems that have an adjustment range of 15 to 30 inches. For longer stem lengths (up to 138 inches), order one or more of the extension kits. A matching 5 x 10 inch ceiling canopy is also included.

Pictured in Finish #02-Rust Patina.

Note: This fixture will accept a screw-in type LED bulb of equivalent wattage output.

## **SPECIFICATIONS**

DIMENSIONS (in.) 30h x 9w x 36l

Takes 3 - Type A19 (standard household style) bulbs - 100W max. per bulb **LAMPING** 

WEIGHT (lbs.) BACKPLATE SIZE (in.) 4.5 x 6.5

**UL LISTING Damp+Dry Locations** 