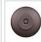

## Canyon Island Billiard Light Small - Mountain

Kitchen Island Light Farmhouse Style

Product No.: A45241

Price: \$672.00

## DESCRIPTION

This Canyon Island/Billiard Small - Mountain provides direct lighting for a kitchen island, eating bar, billiard table or similar locations where a direct light is desired. Included with the fixture is 10 feet of wire and two telescoping stems that have an adjustment range of 15 to 30 inches. For longer stem lengths (up to 138 inches), order one or more of the extension kits. A matching 5 x 10 inch ceiling canopy is also included.

Pictured in Finish #02-Rust Patina.

Note: This fixture will accept a screw-in type LED bulb of equivalent wattage output.