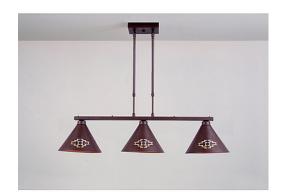

## Canyon Island Billiard Light Small - Pueblo

Kitchen Island Light Log Cabin Style

Product No.: A45284

Price: \$724.00

## DESCRIPTION

This Canyon Island/Billiard Small - Pueblo provides direct lighting for a kitchen island, eating bar, billiard table or similar locations where a direct light is desired. Included with the fixture is 10 feet of wire and two telescoping stems that have an adjustment range of 15 to 30 inches. For longer stem lengths (up to 138 inches), order one or more of the extension kits. A matching 5 x 10 inch ceiling canopy is also included.

Pictured in Finish #02-Rust Patina.

Note: This fixture will accept a screw-in type LED bulb of equivalent wattage output.

## **SPECIFICATIONS**

DIMENSIONS (in.) 30h x 9w x 36l

Takes 3 - Type A19 (standard household style) bulbs - 100W max. per bulb **LAMPING** 

WEIGHT (lbs.) BACKPLATE SIZE (in.) 4.5 x 6.5

**UL LISTING Damp+Dry Locations** 