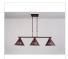

## Canyon Island Billiard Light Small - Pueblo

Kitchen Island Light Log Cabin Style

Product No.: A45284

Price: \$724.00

## DESCRIPTION

This Canyon Island/Billiard Small - Pueblo provides direct lighting for a kitchen island, eating bar, billiard table or similar locations where a direct light is desired. Included with the fixture is 10 feet of wire and two telescoping stems that have an adjustment range of 15 to 30 inches. For longer stem lengths (up to 138 inches), order one or more of the extension kits. A matching 5 x 10 inch ceiling canopy is also included.

Pictured in Finish #02-Rust Patina.

Note: This fixture will accept a screw-in type LED bulb of equivalent wattage output.