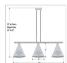

## **SPECIFICATIONS**

DIMENSIONS (in.) 30h x 9w x 36l

Takes 3 - Type A19 (standard household style) bulbs - 100W max. per bulb **LAMPING** 

WEIGHT (lbs.) BACKPLATE SIZE (in.) 4.5 x 6.5

**UL LISTING Damp+Dry Locations** 

ADD'L RATINGS None

INSTALLATION INSTRUCTIONS

**OPEN INSTALLATION INSTRU** 

Click for More information on these terms.

Product URL: https://www.avalanche-ranch.com/lighting/shop/Kitchen-Island-Light-Log-Cabin-Style-Canyon-Island-Billiard-Light-Small-Pueblo-p35311.htm