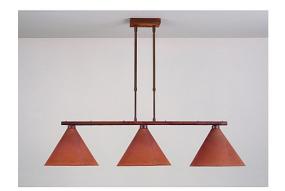

# Canyon Island Billiard Light Large - Rustic Plain

Kitchen Island Light Mountain Cabin Style

Product No.: A45301

Price: \$662.00

## DESCRIPTION

This Canyon Island/Billiard Medium - Rustic Plain provides direct lighting for a kitchen island, eating bar, billiard table or similar locations where a direct light is desired. Included with the fixture is 10 feet of wire and two telescoping stems that have an adjustment range of 15 to 30 inches. For longer stem lengths (up to 138 inches), order one or more of the extension kits. A matching 5 x 10 inch ceiling canopy is also included.

Pictured in Finish #02-Rust Patina.

Note: This fixture will accept a screw-in type LED bulb of equivalent wattage output.