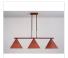

# Canyon Island Billiard Light Large - Rustic Plain

Kitchen Island Light Mountain Cabin Style

Product No.: A45301

Price: \$662.00

Pictured in Finish #02-Rust Patina.

Note: This fixture will accept a screw-in type LED bulb of equivalent wattage output.