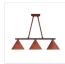

# Canyon Island Billiard Light Large - Rustic Plain

Kitchen Island Light Mountain Cabin Style

Product No.: A45301

Price: \$662.00

Pictured in Finish #02-Rust Patina.

Note: This fixture will accept a screw-in type LED bulb of equivalent wattage output.