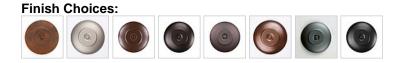

Pictured in Finish #02-Rust Patina.

Note: This fixture will accept a screw-in type LED bulb of equivalent wattage output.