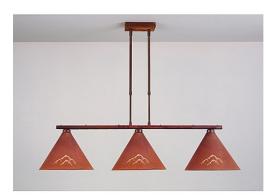

## Canyon Island Billiard Light Large - Mountain

Kitchen Island Light Lodge Style

### DESCRIPTION

This Canyon Island/Billiard Medium - Mountain provides direct lighting for a kitchen island, eating bar, billiard table or similar locations where a direct light is desired. Included with the fixture is 10 feet of wire and two telescoping stems that have an adjustment range of 15 to 30 inches. For longer stem lengths (up to 138 inches), order one or more of the extension kits. A matching 5 x 10 inch ceiling canopy is also included.

Pictured in Finish #02-Rust Patina.

Note: This fixture will accept a screw-in type LED bulb of equivalent wattage output.