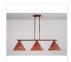

## Canyon Island Billiard Light Large - Pueblo

Kitchen Island Light Rustic Style

Product No.: A45384

Price: \$776.00

## DESCRIPTION

This Canyon Island/Billiard Medium - Pueblo provides direct lighting for a kitchen island, eating bar, billiard table or similar locations where a direct light is desired. Included with the fixture is 10 feet of wire and two telescoping stems that have an adjustment range of 15 to 30 inches. For longer stem lengths (up to 138 inches), order one or more of the extension kits. A matching 5 x 10 inch ceiling canopy is also included.

Pictured in Finish #02-Rust Patina.

Note: This fixture will accept a screw-in type LED bulb of equivalent wattage output.