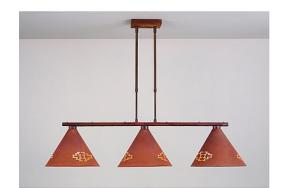

## Canyon Island Billiard Light Large - Pueblo

Kitchen Island Light Rustic Style

Product No.: A45384

Price: \$776.00

## DESCRIPTION

This Canyon Island/Billiard Medium - Pueblo provides direct lighting for a kitchen island, eating bar, billiard table or similar locations where a direct light is desired. Included with the fixture is 10 feet of wire and two telescoping stems that have an adjustment range of 15 to 30 inches. For longer stem lengths (up to 138 inches), order one or more of the extension kits. A matching 5 x 10 inch ceiling canopy is also included.

Pictured in Finish #02-Rust Patina.

Note: This fixture will accept a screw-in type LED bulb of equivalent wattage output.

## **SPECIFICATIONS**

DIMENSIONS (in.) 31h x 12w x 44l

Takes 3 - Type A19 (standard household style) bulbs - 100W max. per bulb **LAMPING** 

WEIGHT (lbs.)

BACKPLATE SIZE (in.) 4.5 x 6.5

**UL LISTING Damp+Dry Locations** 