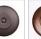

Pictured in Finish #02-Rust Patina.

Note: This fixture will accept a screw-in type LED bulb of equivalent wattage output.