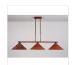

## Canyon Island Billiard Light Shallow - Deception Pass

Kitchen Island Light Farmhouse Style

Product No.: A45502

Price: \$722.00

## DESCRIPTION

This Canyon Island/Billiard Shallow - Deception Pass provides direct lighting for a kitchen island, eating bar, billiard table or similar locations where a direct light is desired. Included with the fixture is 10 feet of wire and two telescoping stems that have an adjustment range of 15 to 30 inches. For longer stem lengths (up to 138 inches), order one or more of the extension kits. A matching 5 x 10 inch ceiling canopy is also included.

Pictured in Finish #02-Rust Patina.

Note: This fixture will accept a screw-in type LED bulb of equivalent wattage output.