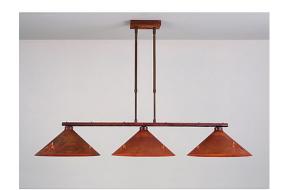

## Canyon Island Billiard Light Shallow - Deception Pass

Kitchen Island Light Farmhouse Style

Product No.: A45502

Price: \$722.00

## DESCRIPTION

This Canyon Island/Billiard Shallow - Deception Pass provides direct lighting for a kitchen island, eating bar, billiard table or similar locations where a direct light is desired. Included with the fixture is 10 feet of wire and two telescoping stems that have an adjustment range of 15 to 30 inches. For longer stem lengths (up to 138 inches), order one or more of the extension kits. A matching 5 x 10 inch ceiling canopy is also included.

Pictured in Finish #02-Rust Patina.

Note: This fixture will accept a screw-in type LED bulb of equivalent wattage output.

## **SPECIFICATIONS**

DIMENSIONS (in.) 28h x 14w x 45l

Takes 3 - Type A19 (standard household style) bulbs - 100W max. per bulb **LAMPING** 

WEIGHT (lbs.) BACKPLATE SIZE (in.) 4.5 x 6.5

**UL LISTING** Damp+Dry Locations