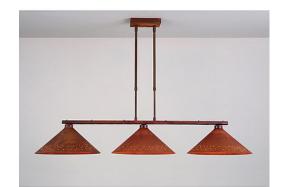

## Canyon Island Billiard Light Shallow - Possession Point

Kitchen Island Light Cabin Style

Product No.: A45510

Price: \$776.00

## DESCRIPTION

This Canyon Island/Billiard Shallow -Possession Point provides direct lighting for a kitchen island, eating bar, billiard table or similar locations where a direct light is desired. Included with the fixture is 10 feet of wire and two telescoping stems that have an adjustment range of 15 to 30 inches. For longer stem lengths (up to 138 inches), order one or more of the extension kits. A matching 5 x 10 inch ceiling canopy is also included.

Pictured in Finish #02-Rust Patina.

Note: This fixture will accept a screw-in type LED bulb of equivalent wattage output.

## **SPECIFICATIONS**

DIMENSIONS (in.) 28h x 14w x 45l

Takes 3 - Type A19 (standard household style) bulbs - 100W max. per bulb **LAMPING** 

WEIGHT (lbs.) BACKPLATE SIZE (in.)

4.5 x 6.5 **UL LISTING** Damp+Dry Locations