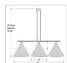

## Canyon Island Billiard Light Shallow - Possession Point

Kitchen Island Light Cabin Style

Product No.: A45510

Price: \$776.00

## DESCRIPTION

This Canyon Island/Billiard Shallow -Possession Point provides direct lighting for a kitchen island, eating bar, billiard table or similar locations where a direct light is desired. Included with the fixture is 10 feet of wire and two telescoping stems that have an adjustment range of 15 to 30 inches. For longer stem lengths (up to 138 inches), order one or more of the extension kits. A matching 5 x 10 inch ceiling canopy is also included.

Pictured in Finish #02-Rust Patina.

Note: This fixture will accept a screw-in type LED bulb of equivalent wattage output.

## **SPECIFICATIONS**

DIMENSIONS (in.) 28h x 14w x 45l

Takes 3 - Type A19 (standard household style) bulbs - 100W max. per bulb **LAMPING** 

WEIGHT (lbs.) BACKPLATE SIZE (in.)

4.5 x 6.5 **UL LISTING** Damp+Dry Locations