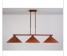

## Canyon Island Billiard Light Shallow - Possession Point

Kitchen Island Light Cabin Style

Product No.: A45510

Price: \$776.00

## DESCRIPTION

This Canyon Island/Billiard Shallow -Possession Point provides direct lighting for a kitchen island, eating bar, billiard table or similar locations where a direct light is desired. Included with the fixture is 10 feet of wire and two telescoping stems that have an adjustment range of 15 to 30 inches. For longer stem lengths (up to 138 inches), order one or more of the extension kits. A matching 5 x 10 inch ceiling canopy is also included.

Pictured in Finish #02-Rust Patina.

Note: This fixture will accept a screw-in type LED bulb of equivalent wattage output.

## **SPECIFICATIONS**

DIMENSIONS (in.) 28h x 14w x 45l

Takes 3 - Type A19 (standard household style) bulbs - 100W max. per bulb **LAMPING** 

WEIGHT (lbs.) BACKPLATE SIZE (in.)

4.5 x 6.5 **UL LISTING** Damp+Dry Locations