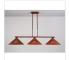

## Canyon Island Billiard Light Shallow - Mountain-Pine Tree Cutouts

Kitchen Island Light Mountain Cabin Style

Product No.: A45545

Price: \$722.00

## DESCRIPTION

This Canyon Island/Billiard Shallow - Mtn/Pine provides direct lighting for a kitchen island, eating bar, billiard table or similar locations where a direct light is desired. Included with the fixture is 10 feet of wire and two telescoping stems that have an adjustment range of 15 to 30 inches. For longer stem lengths (up to 138 inches), order one or more of the extension kits. A matching 5 x 10 inch ceiling canopy is also included.

Pictured in Finish #02-Rust Patina.

Note: This fixture will accept a screw-in type LED bulb of equivalent wattage output.