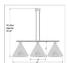

## **SPECIFICATIONS**

DIMENSIONS (in.) 28h x 14w x 45l

Takes 3 - Type A19 (standard household style) bulbs - 100W max. per bulb **LAMPING** 

WEIGHT (lbs.) BACKPLATE SIZE (in.)

4.5 x 6.5 **UL LISTING** Damp+Dry Locations

ADD'L RATINGS None

INSTALLATION INSTRUCTIONS

**OPEN INSTALLATION INSTRU** 

Click for More information on these terms.

Product URL: https://www.avalanche-ranch.com/lighting/shop/Kitchen-Island-Light-Mountain-Cabin-Style-Canyon-Island-Billiard-Light-Shallow-Mountain-Pine-Tree-Cutouts-p35322.htm