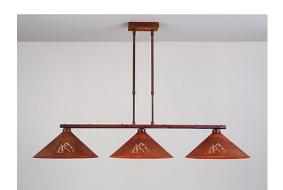

## Canyon Island Billiard Light Shallow - Mountain-Pine Tree Cutouts

Kitchen Island Light Mountain Cabin Style

Product No.: A45545

Price: \$722.00

## DESCRIPTION

This Canyon Island/Billiard Shallow - Mtn/Pine provides direct lighting for a kitchen island, eating bar, billiard table or similar locations where a direct light is desired. Included with the fixture is 10 feet of wire and two telescoping stems that have an adjustment range of 15 to 30 inches. For longer stem lengths (up to 138 inches), order one or more of the extension kits. A matching 5 x 10 inch ceiling canopy is also included.

Pictured in Finish #02-Rust Patina.

Note: This fixture will accept a screw-in type LED bulb of equivalent wattage output.

## **SPECIFICATIONS**

DIMENSIONS (in.) 28h x 14w x 45l

Takes 3 - Type A19 (standard household style) bulbs - 100W max. per bulb **LAMPING** 

WEIGHT (lbs.) BACKPLATE SIZE (in.)

4.5 x 6.5 **UL LISTING** Damp+Dry Locations