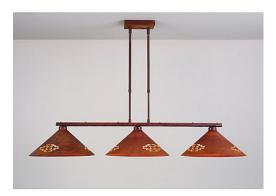

## Canyon Island Billiard Light Shallow - Pueblo

Kitchen Island Light Southwest Style

### DESCRIPTION

This Canyon Island/Billiard Shallow - Pueblo provides direct lighting for a kitchen island, eating bar, billiard table or similar locations where a direct light is desired. Included with the fixture is 10 feet of wire and two telescoping stems that have an adjustment range of 15 to 30 inches. For longer stem lengths (up to 138 inches), order one or more of the extension kits. A matching 5 x 10 inch ceiling canopy is also included.

Pictured in Finish #02-Rust Patina.

Note: This fixture will accept a screw-in type LED bulb of equivalent wattage output.