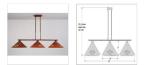

### DESCRIPTION

This Canyon Island/Billiard Shallow - Pueblo provides direct lighting for a kitchen island, eating bar, billiard table or similar locations where a direct light is desired. Included with the fixture is 10 feet of wire and two telescoping stems that have an adjustment range of 15 to 30 inches. For longer stem lengths (up to 138 inches), order one or more of the extension kits. A matching 5 x 10 inch ceiling canopy is also included.

#### **SPECIFICATIONS**

DIMENSIONS (in.)28h x 14w x 45lLAMPINGTakes 3 - Type A19 (standard household style) bulbs - 100W max. per bulbWEIGHT (lbs.)9BACKPLATE SIZE (in.)4.5 x 6.5UL LISTINGDamp+Dry LocationsADD'L RATINGSNoneINSTALLATION INSTRUCTIONS