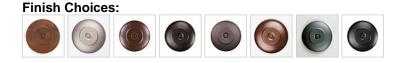

Pictured in Finish #02-Rust Patina.

Note: This fixture will accept a screw-in type LED bulb of equivalent wattage output.