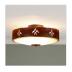

# Ridgewood Close-to-Ceiling Large - Deception Pass

Ceiling Light Southwest Style

Product No.: A47202

Price: \$296.00

## DESCRIPTION

Our Ridgewood Close-to-Ceiling Large - Deception Pass measures 15 inches in diameter and 6 inches high and featuresour exclusive southwest art cutouts around the circumference of a steel band. Behind each cutout is a diffuser panel. The frosted glass bottom bowl detaches for bulb changing. For an unique addition to your rustic ceiling light, order one of the decorative Bottom Kits: a three-tree, 3D Spruce Cone or a 3D Pine Cone, any which can be ordered in the same or different color as the fixture. This item is ideal for anyone looking for a non-hanging light to add rustic, Southwestern character to their log home, cabin or northwood lodge-themed room.

Pictured in Finish #02-Rust Patina.

Note: This fixture will accept a screw-in type LED bulb of equivalent wattage output.