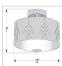

### **SPECIFICATIONS**

DIMENSIONS (in.) 6h x 15w

**LAMPING** Takes 3 - Type B11 (torpedo style) bulbs - 60W max. per bulb

WEIGHT (lbs.) 10 BACKPLATE SIZE (in.) 5 ROUND

**UL LISTING** Damp+Dry Locations

ADD'L RATINGS None