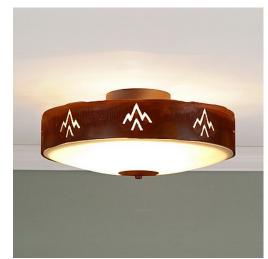

# Ridgewood Close-to-Ceiling Large - Deception Pass

Ceiling Light Southwest Style

Product No.: A47202

Price: \$296.00

## DESCRIPTION

Our Ridgewood Close-to-Ceiling Large - Deception Pass measures 15 inches in diameter and 6 inches high and featuresour exclusive southwest art cutouts around the circumference of a steel band. Behind each cutout is a diffuser panel. The frosted glass bottom bowl detaches for bulb changing. For an unique addition to your rustic ceiling light, order one of the decorative Bottom Kits: a three-tree, 3D Spruce Cone or a 3D Pine Cone, any which can be ordered in the same or different color as the fixture. This item is ideal for anyone looking for a non-hanging light to add rustic, Southwestern character to their log home, cabin or northwood lodge-themed room.

Pictured in Finish #02-Rust Patina.

Note: This fixture will accept a screw-in type LED bulb of equivalent wattage output.