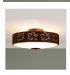

# Ridgewood Close-to-Ceiling Large - Maple Cutout

Ceiling Light Ski Cabin Style

Product No.: A47206

Price: \$274.00

## DESCRIPTION

Our Ridgewood Close-to-Ceiling Large - Maple Cutout measures 15 inches in diameter and 6 inches high and features our exclusive maple art cutouts around the circumference of a steel band. Behind each cutout is a diffuser panel. The frosted glass bottom bowl detaches for bulb changing. For an unique addition to your rustic ceiling light, order one of the decorative Bottom Kits: a three-tree, 3D Spruce Cone or a 3D Pine Cone, any which can be ordered in the same or different color as the fixture. This item is ideal for anyone looking for a non-hanging light to add rustic, forest-inspired character to their log home, cabin or northwood lodge-themed room.

Pictured in Finish #02-Rust Patina.

Note: This fixture will accept a screw-in type LED bulb of equivalent wattage output.

### **SPECIFICATIONS**

DIMENSIONS (in.) 6h x 15w

**LAMPING** Takes 3 - Type B11 (torpedo style) bulbs - 60W max. per bulb

WEIGHT (lbs.) 10 BACKPLATE SIZE (in.) 5 ROUND

**UL LISTING** Damp+Dry Locations

ADD'L RATINGS None