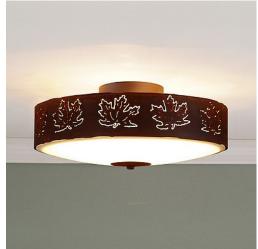

# Ridgewood Close-to-Ceiling Large - Maple Cutout

Ceiling Light Ski Cabin Style

Product No.: A47206

Price: \$274.00

## DESCRIPTION

Our Ridgewood Close-to-Ceiling Large - Maple Cutout measures 15 inches in diameter and 6 inches high and features our exclusive maple art cutouts around the circumference of a steel band. Behind each cutout is a diffuser panel. The frosted glass bottom bowl detaches for bulb changing. For an unique addition to your rustic ceiling light, order one of the decorative Bottom Kits: a three-tree, 3D Spruce Cone or a 3D Pine Cone, any which can be ordered in the same or different color as the fixture. This item is ideal for anyone looking for a non-hanging light to add rustic, forest-inspired character to their log home, cabin or northwood lodge-themed room.

Pictured in Finish #02-Rust Patina.

Note: This fixture will accept a screw-in type LED bulb of equivalent wattage output.