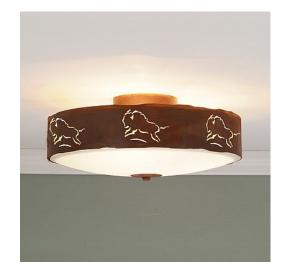

# Ridgewood Close-to-Ceiling Large - Bison

Ceiling Light Lodge Style

Product No.: A47239

Price: \$290.00

## **DESCRIPTION**

Our Ridgewood Close-to-Ceiling Large - Bison measures 15 inches in diameter and 6 inches high and features our exclusive southwest bison art cutouts around the circumference of a steel band. Behind each cutout is a diffuser panel. The frosted glass bottom bowl detaches for bulb changing. For an unique addition to your rustic ceiling light, order one of the decorative Bottom Kits: a three-tree, 3D Spruce Cone or a 3D Pine Cone, any which can be ordered in the same or different color as the fixture. This item is ideal for anyone looking for a non-hanging light to add rustic, Southwestern character to their log home, cabin or northwood lodge-themed room.

Pictured in Finish #02-Rust Patina.

Note: This fixture will accept a screw-in type LED bulb of equivalent wattage output.