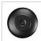

# Ridgewood Close-to-Ceiling Large - Bison

Ceiling Light Lodge Style

Product No.: A47239

Price: \$290.00

## **DESCRIPTION**

Our Ridgewood Close-to-Ceiling Large - Bison measures 15 inches in diameter and 6 inches high and features our exclusive southwest bison art cutouts around the circumference of a steel band. Behind each cutout is a diffuser panel. The frosted glass bottom bowl detaches for bulb changing. For an unique addition to your rustic ceiling light, order one of the decorative Bottom Kits: a three-tree, 3D Spruce Cone or a 3D Pine Cone, any which can be ordered in the same or different color as the fixture. This item is ideal for anyone looking for a non-hanging light to add rustic, Southwestern character to their log home, cabin or northwood lodge-themed room.