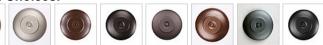

### **Finish Choices:**

Pictured in Finish #02-Rust Patina.

Note: This fixture will accept a screw-in type LED bulb of equivalent wattage output.