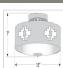

### **SPECIFICATIONS**

DIMENSIONS (in.) 6h x 15w

**LAMPING** Takes 3 - Type B11 (torpedo style) bulbs - 60W max. per bulb

WEIGHT (lbs.) 10 BACKPLATE SIZE (in.) 5 ROUND

**UL LISTING** Damp+Dry Locations

ADD'L RATINGS None