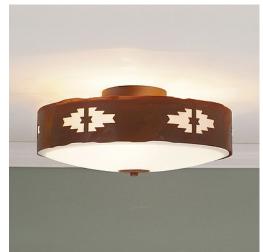

# Ridgewood Close-to-Ceiling Large - Pueblo

Ceiling Light Log Cabin Style

Product No.: A47284

Price: \$296.00

## DESCRIPTION

Our Ridgewood Close-to-Ceiling Large - Pueblo measures 15 inches in diameter and 6 inches high and features our exclusive southwest pueblo art cutouts around the circumference of a steel band. Behind each cutout is a diffuser panel. The frosted glass bottom bowl detaches for bulb changing. For an unique addition to your rustic ceiling light, order one of the decorative Bottom Kits: a three-tree, 3D Spruce Cone or a 3D Pine Cone, any which can be ordered in the same or different color as the fixture. This item is ideal for anyone looking for a non-hanging light to add rustic, Southwestern character to their log home, cabin or northwood lodge-themed room.

Pictured in Finish #02-Rust Patina.

Note: This fixture will accept a screw-in type LED bulb of equivalent wattage output.

### **SPECIFICATIONS**

DIMENSIONS (in.) 6h x 15w

**LAMPING** Takes 3 - Type B11 (torpedo style) bulbs - 60W max. per bulb

WEIGHT (lbs.) 10 BACKPLATE SIZE (in.) 5 ROUND

**UL LISTING** Damp+Dry Locations

ADD'L RATINGS None