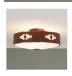

# Ridgewood Close-to-Ceiling Large - Pueblo

Ceiling Light Log Cabin Style

Product No.: A47284

Price: \$296.00

## DESCRIPTION

Our Ridgewood Close-to-Ceiling Large - Pueblo measures 15 inches in diameter and 6 inches high and features our exclusive southwest pueblo art cutouts around the circumference of a steel band. Behind each cutout is a diffuser panel. The frosted glass bottom bowl detaches for bulb changing. For an unique addition to your rustic ceiling light, order one of the decorative Bottom Kits: a three-tree, 3D Spruce Cone or a 3D Pine Cone, any which can be ordered in the same or different color as the fixture. This item is ideal for anyone looking for a non-hanging light to add rustic, Southwestern character to their log home, cabin or northwood lodge-themed room.

Pictured in Finish #02-Rust Patina.

Note: This fixture will accept a screw-in type LED bulb of equivalent wattage output.