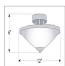

## **SPECIFICATIONS**

DIMENSIONS (in.) 6h x 12w

Takes 3 - Type B11 (torpedo style) bulbs - 60W max. per bulb **LAMPING** 

WEIGHT (lbs.)

BACKPLATE SIZE (in.) 5 ROUND

**UL LISTING** Damp+Dry Locations

ADD'L RATINGS None