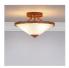

# Wisley Close-to-Ceiling - Plain

Ceiling Light Lake Cabin Style

Product No.: A47401

Price: \$280.00

## DESCRIPTION

The Wisley Ceiling - Rustic Plain is a close-to-ceiling light that uses a frosted torchiere glass. This sophisticated yet rustic light will create a warm atmosphere in any log home, cabin or northwood lodge-themed room.

Pictured in Finish #02-Rust Patina.

Note: This fixture will accept a screw-in type LED bulb of equivalent wattage output.