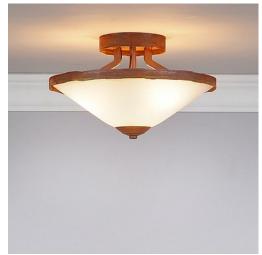

# Wisley Close-to-Ceiling - Plain

Ceiling Light Lake Cabin Style

Product No.: A47401

Price: \$280.00

## DESCRIPTION

The Wisley Ceiling - Rustic Plain is a close-to-ceiling light that uses a frosted torchiere glass. This sophisticated yet rustic light will create a warm atmosphere in any log home, cabin or northwood lodge-themed room.

Pictured in Finish #02-Rust Patina.

Note: This fixture will accept a screw-in type LED bulb of equivalent wattage output.

## **SPECIFICATIONS**

DIMENSIONS (in.) 6h x 12w

Takes 3 - Type B11 (torpedo style) bulbs - 60W max. per bulb **LAMPING** 

WEIGHT (lbs.)

BACKPLATE SIZE (in.) 5 ROUND

**UL LISTING** Damp+Dry Locations

ADD'L RATINGS None