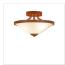

# Wisley Close-to-Ceiling - Plain

Ceiling Light Lake Cabin Style

Product No.: A47401

Price: \$280.00

## DESCRIPTION

The Wisley Ceiling - Rustic Plain is a close-to-ceiling light that uses a frosted torchiere glass. This sophisticated yet rustic light will create a warm atmosphere in any log home, cabin or northwood lodge-themed room.

Pictured in Finish #02-Rust Patina.

Note: This fixture will accept a screw-in type LED bulb of equivalent wattage output.