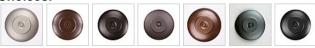

## **Finish Choices:**

Pictured in Finish #02-Rust Patina.

Note: This fixture will accept a screw-in type LED bulb of equivalent wattage output.