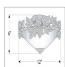

## DESCRIPTION

The Wisley Ceiling - Maple is a close-to-ceiling light that uses a frosted torchiere glass. Maple leaf images with handcut vein lines are attached to the 12 inch diameter frame. This sophisticated yet rustic light will create a warm atmosphere in any log home, cabin or northwood lodge-themed room.