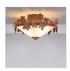

# Wisley Close-to-Ceiling - Maple Leaf

Ceiling Light Lodge Style

Product No.: A47405

Price: \$290.00

## DESCRIPTION

The Wisley Ceiling - Maple is a close-to-ceiling light that uses a frosted torchiere glass. Maple leaf images with handcut vein lines are attached to the 12 inch diameter frame. This sophisticated yet rustic light will create a warm atmosphere in any log home, cabin or northwood lodge-themed room.

Pictured in Finish #02-Rust Patina.

Note: This fixture will accept a screw-in type LED bulb of equivalent wattage output.