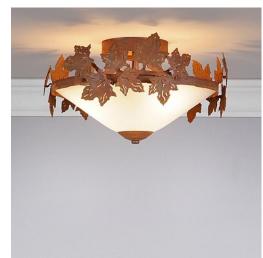

# Wisley Close-to-Ceiling - Maple Leaf

Ceiling Light Lodge Style

Product No.: A47405

Price: \$290.00

## DESCRIPTION

The Wisley Ceiling - Maple is a close-to-ceiling light that uses a frosted torchiere glass. Maple leaf images with handcut vein lines are attached to the 12 inch diameter frame. This sophisticated yet rustic light will create a warm atmosphere in any log home, cabin or northwood lodge-themed room.

Pictured in Finish #02-Rust Patina.

Note: This fixture will accept a screw-in type LED bulb of equivalent wattage output.