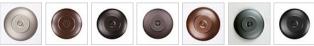

### **Finish Choices:**

Pictured in Finish #02-Rust Patina.

Note: This fixture will accept a screw-in type LED bulb of equivalent wattage output.