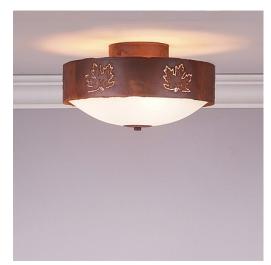

# Ridgemont Close-to-Ceiling Medium - Maple Cutout

Ceiling Light Mountain Cabin Style

Product No.: A47806

Price: \$290.00

## DESCRIPTION

Ridgemont Close-to-Ceiling Medium - Maple Cutout measures 13 inches in diameter and 7 inches high and features our exclusive maple art cutouts around the circumference of a steel band. Behind each cutout is a diffuser panel. The frosted glass bottom bowl detaches for bulb changing. For an unique addition to your rustic ceiling light, order one of the decorative Bottom Kits: a three-tree, 3D Spruce Cone or a 3D Pine Cone, any which can be ordered in the same or different color as the fixture. This item is ideal for anyone looking for a non-hanging light to add rustic, forest-inspired character to their log home, cabin or northwood lodge-themed room.

Pictured in Finish #02-Rust Patina.

Note: This fixture will accept a screw-in type LED bulb of equivalent wattage output.