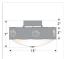

### **SPECIFICATIONS**

DIMENSIONS (in.) 7h x 13w

**LAMPING** Takes 3 - Type B11 (torpedo style) bulbs - 60W max. per bulb

WEIGHT (lbs.)

BACKPLATE SIZE (in.) 5 ROUND

**UL LISTING** Damp+Dry Locations

ADD'L RATINGS None