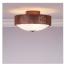

# Ridgemont Close-to-Ceiling Medium - Maple Cutout

Ceiling Light Mountain Cabin Style

Product No.: A47806

Price: \$290.00

## DESCRIPTION

Ridgemont Close-to-Ceiling Medium - Maple Cutout measures 13 inches in diameter and 7 inches high and features our exclusive maple art cutouts around the circumference of a steel band. Behind each cutout is a diffuser panel. The frosted glass bottom bowl detaches for bulb changing. For an unique addition to your rustic ceiling light, order one of the decorative Bottom Kits: a three-tree, 3D Spruce Cone or a 3D Pine Cone, any which can be ordered in the same or different color as the fixture. This item is ideal for anyone looking for a non-hanging light to add rustic, forest-inspired character to their log home, cabin or northwood lodge-themed room.

Pictured in Finish #02-Rust Patina.

Note: This fixture will accept a screw-in type LED bulb of equivalent wattage output.