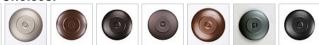

#### **Finish Choices:**

Pictured in Finish #02-Rust Patina.

Note: This fixture will accept a screw-in type LED bulb of equivalent wattage output.