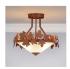

# Wisley Semi-Flush - Maple Leaf

Semi-Flush Light Cabin Style

Product No.: A48705

Price: \$358.00

## DESCRIPTION

The Wisley Semi-Flush - Maple Leaf features maple leaf images around a steel band holding a frosted torcheire glass bowl that measures 12 inches wide by 3 inches high. This sophisticated yet rustic light will create a warm atmosphere in any log home, cabin or northwood lodge-themed room.

Pictured in Finish #02-Rust Patina.

Note: This fixture will accept a screw-in type LED bulb of equivalent wattage output.