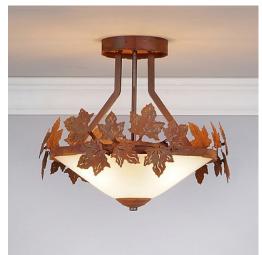

# Wisley Semi-Flush - Maple Leaf

Semi-Flush Light Cabin Style

Product No.: A48705

Price: \$358.00

## DESCRIPTION

The Wisley Semi-Flush - Maple Leaf features maple leaf images around a steel band holding a frosted torcheire glass bowl that measures 12 inches wide by 3 inches high. This sophisticated yet rustic light will create a warm atmosphere in any log home, cabin or northwood lodge-themed room.

Pictured in Finish #02-Rust Patina.

Note: This fixture will accept a screw-in type LED bulb of equivalent wattage output.

## **SPECIFICATIONS**

DIMENSIONS (in.) 12h x 12w

**LAMPING** Takes 3 - Type B11 (torpedo style) bulbs - 60W max. per bulb

WEIGHT (lbs.)

BACKPLATE SIZE (in.) 5 ROUND

**UL LISTING** Damp+Dry Locations

ADD'L RATINGS None