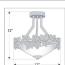

## **SPECIFICATIONS**

DIMENSIONS (in.) 12h x 12w

**LAMPING** Takes 3 - Type B11 (torpedo style) bulbs - 60W max. per bulb

WEIGHT (lbs.)

BACKPLATE SIZE (in.) 5 ROUND

**UL LISTING** Damp+Dry Locations

ADD'L RATINGS None