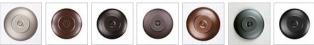

### **Finish Choices:**

Pictured in Finish #02-Rust Patina.

Note: This fixture will accept a screw-in type LED bulb of equivalent wattage output.