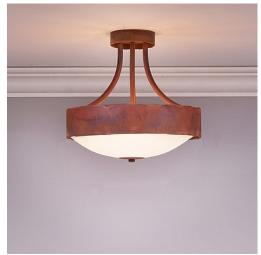

# Ridgemont Semi-Flush Medium - Rustic Plain

Semi-Flush Light Lake Cabin Style

Product No.: A48801

Price: \$320.00

### DESCRIPTION

The Ridgemont Semi-Flush Medium - Rustic Plain is 13 inches in diameter, 13 inches high and features a 2.5 inch steel band. The frosted glass bottom bowl detaches for bulb changing. For an unique addition to your rustic ceiling light, order one of the decorative Bottom Kits: a three-tree, 3D Spruce Cone or a 3D Pine Cone, any which can be ordered in the same or different color as the fixture. This light, ideal for both high and low ceilings, gives off an air of rustic sophistication that will add warm lighting and character to any log home, cabin or northwood lodge-themed room.

Pictured in Finish #02-Rust Patina.

Note: This fixture will accept a screw-in type LED bulb of equivalent wattage output.