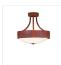

# Ridgemont Semi-Flush Medium - Rustic Plain

Semi-Flush Light Lake Cabin Style

Product No.: A48801

Price: \$320.00

### DESCRIPTION

The Ridgemont Semi-Flush Medium - Rustic Plain is 13 inches in diameter, 13 inches high and features a 2.5 inch steel band. The frosted glass bottom bowl detaches for bulb changing. For an unique addition to your rustic ceiling light, order one of the decorative Bottom Kits: a three-tree, 3D Spruce Cone or a 3D Pine Cone, any which can be ordered in the same or different color as the fixture. This light, ideal for both high and low ceilings, gives off an air of rustic sophistication that will add warm lighting and character to any log home, cabin or northwood lodge-themed room.

Pictured in Finish #02-Rust Patina.

Note: This fixture will accept a screw-in type LED bulb of equivalent wattage output.