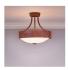

# Ridgemont Semi-Flush Medium - Rustic Plain

Semi-Flush Light Lake Cabin Style

Product No.: A48801

Price: \$320.00

### DESCRIPTION

The Ridgemont Semi-Flush Medium - Rustic Plain is 13 inches in diameter, 13 inches high and features a 2.5 inch steel band. The frosted glass bottom bowl detaches for bulb changing. For an unique addition to your rustic ceiling light, order one of the decorative Bottom Kits: a three-tree, 3D Spruce Cone or a 3D Pine Cone, any which can be ordered in the same or different color as the fixture. This light, ideal for both high and low ceilings, gives off an air of rustic sophistication that will add warm lighting and character to any log home, cabin or northwood lodge-themed room.

Pictured in Finish #02-Rust Patina.

Note: This fixture will accept a screw-in type LED bulb of equivalent wattage output.