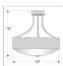

## **SPECIFICATIONS**

12h x 13w DIMENSIONS (in.)

**LAMPING** Takes 3 - Type A19 (standard household style) bulbs - 100W max. per bulb

WEIGHT (lbs.)

BACKPLATE SIZE (in.) 5 ROUND

**UL LISTING** Damp+Dry Locations