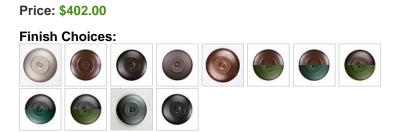

Product No.: A52028

Pictured in Finish #74-Forest Green-Rustic Brown Base.

Note: This fixture will accept a screw-in type LED bulb of equivalent wattage output.