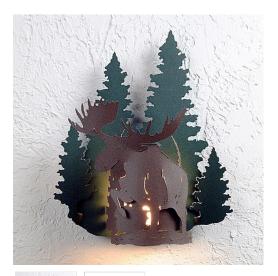

## Alaskan Moose Exterior

Outdoor Wall Light Cabin Style

## DESCRIPTION

The Alaskan Moose Exterior Sconce features pine trees set behind the image of a moose. It is UL approved for wet locations. This item comes with a frosted glass cylinder which covers the bulb. The light source points downward. This rustic light is ideal for anyone looking to bring a touch of rustic wildlife to the outside lighting of their log home, cabin or northwood lodge-themed room. Mounts to a minimum 5 inch square board. Available only in powder-coated finish options.

Product No.: A52028

Pictured in Finish #74-Forest Green-Rustic Brown Base.

Note: This fixture will accept a screw-in type LED bulb of equivalent wattage output.