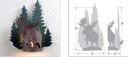

## **SPECIFICATIONS**

| DIMENSIONS (in.)          | 15h x 13w x 6e x 11tm                              |
|---------------------------|----------------------------------------------------|
| LAMPING                   | Takes 1 - Type B11 (torpedo style) bulb - 60W max. |
| WEIGHT (lbs.)             | 6                                                  |
| BACKPLATE SIZE (in.)      | 4.5 SQUARE                                         |
| UL LISTING                | Wet+Damp+Dry Locations                             |
| ADD'L RATINGS             | None                                               |
| INSTALLATION INSTRUCTIONS | OPEN INSTALLATION INSTRUCTIONS PDF F               |
|                           |                                                    |