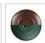

## DESCRIPTION

The Pine Grove Exterior Sconce features three steel pine trees set in front and behind the lighting. It is UL approved for wet locations. This item comes with a frosted glass cylinder which covers the bulb. The light source points downward. This rustic light is ideal for anyone looking to bring a touch of warm, rustic character to the outside lighting of their log home, cabin or northwood lodge-themed room. Mounts to a minimum 5 inch square board. Available only in powder-coated finish options.

Pictured in Finish #14-Hunter Green.

Note: This fixture will accept a screw-in type LED bulb of equivalent wattage output.