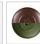

## DESCRIPTION

The Pine Grove Exterior Sconce features three steel pine trees set in front and behind the lighting. It is UL approved for wet locations. This item comes with a frosted glass cylinder which covers the bulb. The light source points downward. This rustic light is ideal for anyone looking to bring a touch of warm, rustic character to the outside lighting of their log home, cabin or northwood lodge-themed room. Mounts to a minimum 5 inch square board. Available only in powder-coated finish options.

Pictured in Finish #14-Hunter Green.

Note: This fixture will accept a screw-in type LED bulb of equivalent wattage output.