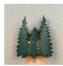

## **Pine Grove Exterior**

## DESCRIPTION

The Pine Grove Exterior Sconce features three steel pine trees set in front and behind the lighting. It is UL approved for wet locations. This item comes with a frosted glass cylinder which covers the bulb. The light source points downward. This rustic light is ideal for anyone looking to bring a touch of warm, rustic character to the outside lighting of their log home, cabin or northwood lodge-themed room. Mounts to a minimum 5 inch square board. Available only in powder-coated finish options.

Pictured in Finish #14-Hunter Green.

Note: This fixture will accept a screw-in type LED bulb of equivalent wattage output.