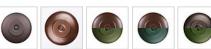

#### **Finish Choices:**

## DESCRIPTION

The Pine Grove Exterior Sconce features three steel pine trees set in front and behind the lighting. It is UL approved for wet locations. This item comes with a frosted glass cylinder which covers the bulb. The light source points downward. This rustic light is ideal for anyone looking to bring a touch of warm, rustic character to the outside lighting of their log home, cabin or northwood lodge-themed room. Mounts to a minimum 5 inch square board. Available only in powder-coated finish options.

Pictured in Finish #14-Hunter Green.

Note: This fixture will accept a screw-in type LED bulb of equivalent wattage output.