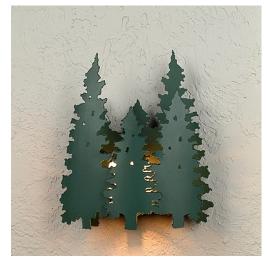

## **Pine Grove Exterior**

# Outdoor Wall Light Log Cabin Style

Product No.: A52042

Price: \$296.00

## DESCRIPTION

The Pine Grove Exterior Sconce features three steel pine trees set in front and behind the lighting. It is UL approved for wet locations. This item comes with a frosted glass cylinder which covers the bulb. The light source points downward. This rustic light is ideal for anyone looking to bring a touch of warm, rustic character to the outside lighting of their log home, cabin or northwood lodge-themed room. Mounts to a minimum 5 inch square board. Available only in powder-coated finish options.

Pictured in Finish #14-Hunter Green.

Note: This fixture will accept a screw-in type LED bulb of equivalent wattage output.