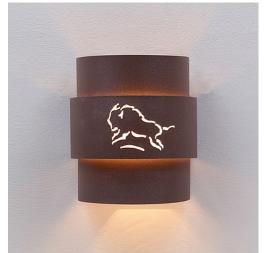

## Northridge Sconce Small - Bison

Outdoor Wall Light Cabin Style

Product No.: A56139

Price: \$252.00

## DESCRIPTION

The Northridge Single Sconce - Bison features a single bulb pointing downwards under a steel frame with our exclusive Southwest-inspired bison art in the center band. An acrylic lens covers the cutout and a glass globe covers the lightbulb. This Southwest-inspired sconce will provide unique interior or exterior rustic lighting for any log home, cabin or northwood lodgethemed room. Hardwire only.

Pictured in Finish #97-Black Iron.

Note: This fixture will accept a screw-in type LED bulb of equivalent wattage output.