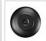

## Northridge Sconce Small - Bison

Outdoor Wall Light Cabin Style

Product No.: A56139

Price: \$252.00

## DESCRIPTION

The Northridge Single Sconce - Bison features a single bulb pointing downwards under a steel frame with our exclusive Southwest-inspired bison art in the center band. An acrylic lens covers the cutout and a glass globe covers the lightbulb. This Southwest-inspired sconce will provide unique interior or exterior rustic lighting for any log home, cabin or northwood lodgethemed room. Hardwire only.

Pictured in Finish #97-Black Iron.

Note: This fixture will accept a screw-in type LED bulb of equivalent wattage output.