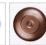

## Northridge Sconce Small - Bison

Outdoor Wall Light Cabin Style

Product No.: A56139

Price: \$252.00

## DESCRIPTION

The Northridge Single Sconce - Bison features a single bulb pointing downwards under a steel frame with our exclusive Southwest-inspired bison art in the center band. An acrylic lens covers the cutout and a glass globe covers the lightbulb. This Southwest-inspired sconce will provide unique interior or exterior rustic lighting for any log home, cabin or northwood lodgethemed room. Hardwire only.

Pictured in Finish #97-Black Iron.

Note: This fixture will accept a screw-in type LED bulb of equivalent wattage output.