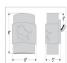

## **SPECIFICATIONS**

DIMENSIONS (in.) 9h x 8w x 5e x 3tm

Takes 1 - Type B11 (torpedo style) bulb - 60W max. **LAMPING** 

WEIGHT (lbs.)

BACKPLATE SIZE (in.) 4.5 SQUARE

Wet+Damp+Dry Locations **UL LISTING** 

ADD'L RATINGS None

INSTALLATION INSTRUCTIONS **OPEN INSTALLATION INSTRUCTIONS PDF F** 

Click for More information on these terms.

Product URL: https://www.avalanche-ranch.com/lighting/shop/Outdoor-Wall-Light-Cabin-Style-Northridge-Sconce-Small-Bison-p35404.htm