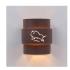

## Northridge Sconce Small - Bison

Outdoor Wall Light Cabin Style

Product No.: A56139

Price: \$252.00

## DESCRIPTION

The Northridge Single Sconce - Bison features a single bulb pointing downwards under a steel frame with our exclusive Southwest-inspired bison art in the center band. An acrylic lens covers the cutout and a glass globe covers the lightbulb. This Southwest-inspired sconce will provide unique interior or exterior rustic lighting for any log home, cabin or northwood lodgethemed room. Hardwire only.

Pictured in Finish #97-Black Iron.

Note: This fixture will accept a screw-in type LED bulb of equivalent wattage output.