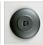

## Northridge Sconce Small - Bison

Outdoor Wall Light Cabin Style

Product No.: A56139

Price: \$252.00

## DESCRIPTION

The Northridge Single Sconce - Bison features a single bulb pointing downwards under a steel frame with our exclusive Southwest-inspired bison art in the center band. An acrylic lens covers the cutout and a glass globe covers the lightbulb. This Southwest-inspired sconce will provide unique interior or exterior rustic lighting for any log home, cabin or northwood lodgethemed room. Hardwire only.

Pictured in Finish #97-Black Iron.

Note: This fixture will accept a screw-in type LED bulb of equivalent wattage output.