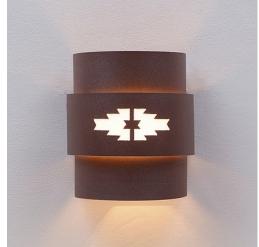

## Northridge Sconce Small - Pueblo

Outdoor Wall Light Lodge Style

Product No.: A56184

Price: \$256.00

## DESCRIPTION

The Northridge Single Sconce - Pueblo features a single bulb pointing downwards under a steel frame with our exclusive Southwest-inspired pueblo art in the center band. An acrylic lens covers the cutout and a glass globe covers the lightbulb. This sconce will provide rustic interior or exterior Southwestern lighting for any log home, cabin or northwood lodge-themed room. Note: Only powdercoated finishes are recommended for exterior locations.

Pictured in Finish #27-Rustic Brown.

Note: This fixture will accept a screw-in type LED bulb of equivalent wattage output.