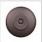

## DESCRIPTION

The Northridge Single Sconce - Pueblo features a single bulb pointing downwards under a steel frame with our exclusive Southwest-inspired pueblo art in the center band. An acrylic lens covers the cutout and a glass globe covers the lightbulb. This sconce will provide rustic interior or exterior Southwestern lighting for any log home, cabin or northwood lodge-themed room. Note: Only powdercoated finishes are recommended for exterior locations.

Pictured in Finish #27-Rustic Brown.

Note: This fixture will accept a screw-in type LED bulb of equivalent wattage output.