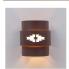

## Northridge Sconce Small - Pueblo

Outdoor Wall Light Lodge Style

Product No.: A56184

Price: \$256.00

## DESCRIPTION

The Northridge Single Sconce - Pueblo features a single bulb pointing downwards under a steel frame with our exclusive Southwest-inspired pueblo art in the center band. An acrylic lens covers the cutout and a glass globe covers the lightbulb. This sconce will provide rustic interior or exterior Southwestern lighting for any log home, cabin or northwood lodge-themed room. Note: Only powdercoated finishes are recommended for exterior locations.

Pictured in Finish #27-Rustic Brown.

Note: This fixture will accept a screw-in type LED bulb of equivalent wattage output.