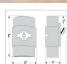

## **SPECIFICATIONS**

DIMENSIONS (in.) 9h x 8w x 5e x 3tm

Takes 1 - Type B11 (torpedo style) bulb - 60W max. **LAMPING** 

WEIGHT (lbs.)

BACKPLATE SIZE (in.) 4.5 SQUARE

Wet+Damp+Dry Locations **UL LISTING** 

ADD'L RATINGS None

INSTALLATION INSTRUCTIONS **OPEN INSTALLATION INSTRUCTIONS PDF F** 

Click for More information on these terms.

Product URL: https://www.avalanche-ranch.com/lighting/shop/Outdoor-Wall-Light-Lodge-Style-Northridge-Sconce-Small-Pueblo-p35405.htm