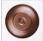

## DESCRIPTION

The Diablo Sconce - Rustic Plain features an oval backplate, an on/off switch located on the front of the fixture and a candelabra clip shade. Comes standard with a lampshade, Style #710-KR (3 x 5 x 4). This light is ideal for anyone looking to add warm, rustic lighting to their log home, cabin or northwood lodge-themed room.

Pictured in Finish #02-Rust Patina.

Note: This fixture will accept a screw-in type LED bulb of equivalent wattage output.