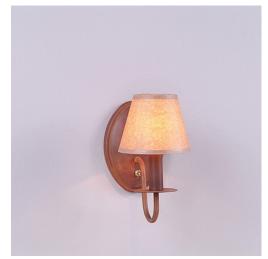

## **Diablo Sconce - Rustic Plain**

Wall Light Cabin Style

Product No.: H13101

Price: \$188.00

## DESCRIPTION

The Diablo Sconce - Rustic Plain features an oval backplate, an on/off switch located on the front of the fixture and a candelabra clip shade. Comes standard with a lampshade, Style #710-KR (3 x 5 x 4). This light is ideal for anyone looking to add warm, rustic lighting to their log home, cabin or northwood lodge-themed room.

Pictured in Finish #02-Rust Patina.

Note: This fixture will accept a screw-in type LED bulb of equivalent wattage output.

## **SPECIFICATIONS**

DIMENSIONS (in.) 9h x 5w x 8e x 4tm

**LAMPING** Takes 1 - Type C (candelabra style) bulb - 40W max.

WEIGHT (lbs.)

BACKPLATE SIZE (in.) 7 x 5 OVAL

**UL LISTING** Damp+Dry Locations

ADD'L RATINGS None