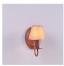

## **Diablo Sconce - Rustic Plain**

Wall Light Cabin Style

Product No.: H13101

Price: \$188.00

## DESCRIPTION

The Diablo Sconce - Rustic Plain features an oval backplate, an on/off switch located on the front of the fixture and a candelabra clip shade. Comes standard with a lampshade, Style #710-KR (3 x 5 x 4). This light is ideal for anyone looking to add warm, rustic lighting to their log home, cabin or northwood lodge-themed room.

Pictured in Finish #02-Rust Patina.

Note: This fixture will accept a screw-in type LED bulb of equivalent wattage output.