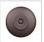

## DESCRIPTION

The Diablo Sconce - Rustic Plain features an oval backplate, an on/off switch located on the front of the fixture and a candelabra clip shade. Comes standard with a lampshade, Style #710-KR (3 x 5 x 4). This light is ideal for anyone looking to add warm, rustic lighting to their log home, cabin or northwood lodge-themed room.

Pictured in Finish #02-Rust Patina.

Note: This fixture will accept a screw-in type LED bulb of equivalent wattage output.