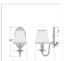

## **SPECIFICATIONS**

DIMENSIONS (in.) 9h x 5w x 8e x 4tm

**LAMPING** Takes 1 - Type C (candelabra style) bulb - 40W max.

WEIGHT (lbs.)

BACKPLATE SIZE (in.) 7 x 5 OVAL

**UL LISTING** Damp+Dry Locations

ADD'L RATINGS None