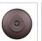

Pictured in Finish #02-Rust Patina.

Note: This fixture will accept a screw-in type LED bulb of equivalent wattage output.