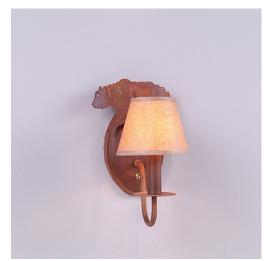

## Diablo Sconce - Bear

Wall Light River Cabin Style

Product No.: H13126

Price: \$226.00

## DESCRIPTION

The Diablo Sconce - Bear features an oval backplate, an on/off switch located on the front of the fixture and a candelabra clip shade. Comes standard with a lampshade, Style #710-KR (3 x 5 x 4). This light is ideal for anyone looking to add warm, rustic lighting to their log home, cabin or northwood lodge-themed room.

Pictured in Finish #02-Rust Patina.

Note: This fixture will accept a screw-in type LED bulb of equivalent wattage output.