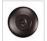

## Diablo Sconce - Bear

Wall Light River Cabin Style

Product No.: H13126

Price: \$226.00

## DESCRIPTION

The Diablo Sconce - Bear features an oval backplate, an on/off switch located on the front of the fixture and a candelabra clip shade. Comes standard with a lampshade, Style #710-KR (3 x 5 x 4). This light is ideal for anyone looking to add warm, rustic lighting to their log home, cabin or northwood lodge-themed room.

Pictured in Finish #02-Rust Patina.

Note: This fixture will accept a screw-in type LED bulb of equivalent wattage output.