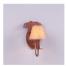

## Diablo Sconce - Bear

Wall Light River Cabin Style

Product No.: H13126

Price: \$226.00

## DESCRIPTION

The Diablo Sconce - Bear features an oval backplate, an on/off switch located on the front of the fixture and a candelabra clip shade. Comes standard with a lampshade, Style #710-KR (3 x 5 x 4). This light is ideal for anyone looking to add warm, rustic lighting to their log home, cabin or northwood lodge-themed room.

Pictured in Finish #02-Rust Patina.

Note: This fixture will accept a screw-in type LED bulb of equivalent wattage output.