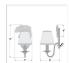

## **SPECIFICATIONS**

DIMENSIONS (in.) 11h x 7w x 8e x 6tm

**LAMPING** Takes 1 - Type C (candelabra style) bulb - 40W max.

WEIGHT (lbs.)

BACKPLATE SIZE (in.) 7 x 5 OVAL

**UL LISTING** Damp+Dry Locations

ADD'L RATINGS