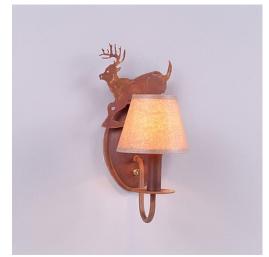

## **Diablo Sconce - Mountain Deer**

Wall Light Lodge Style

Product No.: H13130

Price: \$214.00

## DESCRIPTION

The Diablo Sconce - Mtn Deer features an oval backplate, an on/off switch located on the front of the fixture and a candelabra clip shade. Comes standard with a lampshade, Style #710-KR (3 x 5 x 4). This light is ideal for anyone looking to add warm, rustic lighting to their log home, cabin or northwood lodge-themed room.

Pictured in Finish #02-Rust Patina.

Note: This fixture will accept a screw-in type LED bulb of equivalent wattage output.

## **SPECIFICATIONS**

DIMENSIONS (in.) 13h x 6w x 8e x 8tm

**LAMPING** Takes 1 - Type C (candelabra style) bulb - 40W max.

WEIGHT (lbs.)

BACKPLATE SIZE (in.) 7 x 5 OVAL

**UL LISTING** Damp+Dry Locations

ADD'L RATINGS None