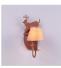

## **Diablo Sconce - Mountain Deer**

Wall Light Lodge Style

Product No.: H13130

Price: \$214.00

## DESCRIPTION

The Diablo Sconce - Mtn Deer features an oval backplate, an on/off switch located on the front of the fixture and a candelabra clip shade. Comes standard with a lampshade, Style #710-KR (3 x 5 x 4). This light is ideal for anyone looking to add warm, rustic lighting to their log home, cabin or northwood lodge-themed room.

Pictured in Finish #02-Rust Patina.

Note: This fixture will accept a screw-in type LED bulb of equivalent wattage output.