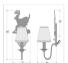

## DESCRIPTION

The Diablo Sconce - Mtn Deer features an oval backplate, an on/off switch located on the front of the fixture and a candelabra clip shade. Comes standard with a lampshade, Style #710-KR (3 x 5 x 4). This light is ideal for anyone looking to add warm, rustic lighting to their log home, cabin or northwood lodge-themed room.

## **SPECIFICATIONS**

DIMENSIONS (in.) 13h x 6w x 8e x 8tm

**LAMPING** Takes 1 - Type C (candelabra style) bulb - 40W max.

WEIGHT (lbs.)

BACKPLATE SIZE (in.) 7 x 5 OVAL

**UL LISTING** Damp+Dry Locations

ADD'L RATINGS None