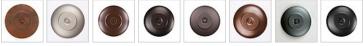

Product No.: H13121

Pictured in Finish #02-Rust Patina.

Note: This fixture will accept a screw-in type LED bulb of equivalent wattage output.