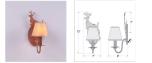

## Diablo Sconce - Valley Deer Wall Light Log Cabin Style

## DESCRIPTION

The Diablo Sconce - Valley Deer features an oval backplate, an on/off switch located on the front of the fixture and a candelabra clip shade. Comes standard with a lampshade, Style #710-KR (3 x 5 x 4). This light is ideal for anyone looking to add warm, rustic lighting to their log home, cabin or northwood lodge-themed room.