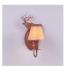

## Diablo Sconce - Valley Elk

Wall Light Ski Cabin Style

Product No.: H13123

Price: \$214.00

## DESCRIPTION

The Diablo Sconce - Valley Elk features an oval backplate, an on/off switch located on the front of the fixture and a candelabra clip shade. Comes standard with a lampshade, Style #710-KR (3 x 5 x 4). This light is ideal for anyone looking to add warm, rustic lighting to their log home, cabin or northwood lodge-themed room.

Pictured in Finish #02-Rust Patina.

Note: This fixture will accept a screw-in type LED bulb of equivalent wattage output.