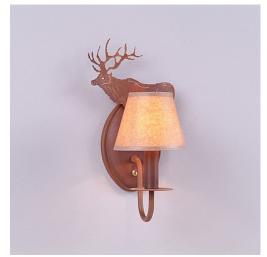

## Diablo Sconce - Valley Elk

Wall Light Ski Cabin Style

Product No.: H13123

Price: \$214.00

## DESCRIPTION

The Diablo Sconce - Valley Elk features an oval backplate, an on/off switch located on the front of the fixture and a candelabra clip shade. Comes standard with a lampshade, Style #710-KR (3 x 5 x 4). This light is ideal for anyone looking to add warm, rustic lighting to their log home, cabin or northwood lodge-themed room.

Pictured in Finish #02-Rust Patina.

Note: This fixture will accept a screw-in type LED bulb of equivalent wattage output.