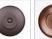

Pictured in Finish #02-Rust Patina.

Note: This fixture will accept a screw-in type LED bulb of equivalent wattage output.