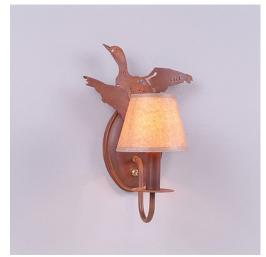

## **Diablo Sconce - Loon**

Wall Light Cabin Style

Product No.: H13164

Price: \$210.00

## DESCRIPTION

The Diablo Sconce - Loon features an oval backplate, an on/off switch located on the front of the fixture and a candelabra clip shade. Comes standard with a lampshade, Style #710-KR (3 x 5 x 4). This light is ideal for anyone looking to add warm, rustic lighting to their log home, cabin or northwood lodge-themed room.

Pictured in Finish #02-Rust Patina.

Note: This fixture will accept a screw-in type LED bulb of equivalent wattage output.

## **SPECIFICATIONS**

DIMENSIONS (in.) 13h x 9w x 8e x 8tm

**LAMPING** Takes 1 - Type C (candelabra style) bulb - 40W max.

WEIGHT (lbs.)

BACKPLATE SIZE (in.) 7 x 5 OVAL

**UL LISTING** Damp+Dry Locations

ADD'L RATINGS