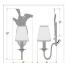

## **SPECIFICATIONS**

DIMENSIONS (in.) 13h x 9w x 8e x 8tm

**LAMPING** Takes 1 - Type C (candelabra style) bulb - 40W max.

WEIGHT (lbs.)

BACKPLATE SIZE (in.) 7 x 5 OVAL

**UL LISTING** Damp+Dry Locations

ADD'L RATINGS