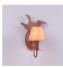

## **Diablo Sconce - Loon**

Wall Light Cabin Style

Product No.: H13164

Price: \$210.00

## DESCRIPTION

The Diablo Sconce - Loon features an oval backplate, an on/off switch located on the front of the fixture and a candelabra clip shade. Comes standard with a lampshade, Style #710-KR (3 x 5 x 4). This light is ideal for anyone looking to add warm, rustic lighting to their log home, cabin or northwood lodge-themed room.

Pictured in Finish #02-Rust Patina.

Note: This fixture will accept a screw-in type LED bulb of equivalent wattage output.