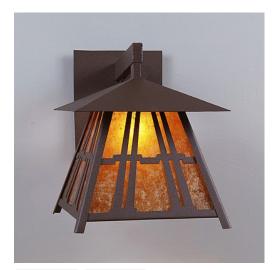

## Smoky Mountain Sconce Large - Eastlake

Outdoor Wall Light Log Cabin Style

Product No.: M53672 Price: \$400.00 Shade Choices: Sinish Choices: O O O O O O O O O O O O O

## DESCRIPTION

The Smoky Mtn Sconce Large - Eastlake fixture is UL-rated for indoor and outdoor locations. Our exclusive mission-style artwork is displayed on all four panels. The fixture has a steel frame, and comes with a diffuser material choice between Almond or Amber mica. The sconce is hardwire only, and attaches to the wall with a 4.5 inch square pan. This craftsman-styled sconce will bring warm lighting and character to any cottage, home, or mission-styled room.

Pictured in Finish #27-Rustic Brown with Amber Mica Shade.

Note: This fixture will accept a screw-in type LED bulb of equivalent wattage output.