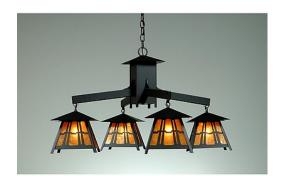

## Smoky Mountain 4 Light Chandelier - Eastlake

Chandelier Log Cabin Style

Product No.: M41472

Price: \$1,482.00

## DESCRIPTION

The Smoky Mtn 4 Light Chandelier - Eastlake features our Smoky Mtn small lanterns hanging at a slight downward angle from four steel arms. The front and side panels all feature our exclusive mission-style artwork. The lanterns also come with a diffuser material choice between Almond or Amber mica. A square ceiling canopy is included, along with 3 feet of chain and 10 extra feet of wire. This Mission-style chandelier will bring warm lighting and character to any cottage, home, or craftsmanstyled room.

Pictured in Finish #97-Black Iron with Amber Mica Shade.

Note: This fixture will accept a screw-in type LED bulb of equivalent wattage output.