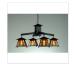

## Smoky Mountain 4 Light Chandelier - Eastlake

Chandelier Log Cabin Style

Product No.: M41472

Price: \$1,482.00

## DESCRIPTION

The Smoky Mtn 4 Light Chandelier - Eastlake features our Smoky Mtn small lanterns hanging at a slight downward angle from four steel arms. The front and side panels all feature our exclusive mission-style artwork. The lanterns also come with a diffuser material choice between Almond or Amber mica. A square ceiling canopy is included, along with 3 feet of chain and 10 extra feet of wire. This Mission-style chandelier will bring warm lighting and character to any cottage, home, or craftsmanstyled room.

Pictured in Finish #97-Black Iron with Amber Mica Shade.

Note: This fixture will accept a screw-in type LED bulb of equivalent wattage output.

## **SPECIFICATIONS**

20h x 34w DIMENSIONS (in.)

**LAMPING** Takes 4 - Type A19 (standard household style) bulbs - 100W max. per bulb

WEIGHT (lbs.) 32

BACKPLATE SIZE (in.) **5 SQUARE** 

**UL LISTING** Damp+Dry Locations