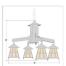

## Smoky Mountain 4 Light Chandelier - Eastlake

Chandelier Log Cabin Style

Product No.: M41472

Price: \$1,482.00

## DESCRIPTION

The Smoky Mtn 4 Light Chandelier - Eastlake features our Smoky Mtn small lanterns hanging at a slight downward angle from four steel arms. The front and side panels all feature our exclusive mission-style artwork. The lanterns also come with a diffuser material choice between Almond or Amber mica. A square ceiling canopy is included, along with 3 feet of chain and 10 extra feet of wire. This Mission-style chandelier will bring warm lighting and character to any cottage, home, or craftsmanstyled room.

Pictured in Finish #97-Black Iron with Amber Mica Shade.

Note: This fixture will accept a screw-in type LED bulb of equivalent wattage output.

## **SPECIFICATIONS**

20h x 34w DIMENSIONS (in.)

**LAMPING** Takes 4 - Type A19 (standard household style) bulbs - 100W max. per bulb

WEIGHT (lbs.) 32

BACKPLATE SIZE (in.) **5 SQUARE** 

**UL LISTING** Damp+Dry Locations