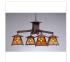

## **Smoky Mountain 4 Light Chandelier - Southview**

Chandelier Adirondack Style

Product No.: M41474

Price: \$1,602.00

## DESCRIPTION

The Smoky Mtn 4 Light Chandelier - Southview features our Smoky Mtn small lanterns hanging at a slight downward angle from four steel arms. The front and side panels all feature our exclusive mission-style artwork. The lanterns also come with a diffuser material choice between Almond or Amber mica. A square ceiling canopy is included, along with 3 feet of chain and 10 extra feet of wire. This Mission-style chandelier will bring warm lighting and character to any cottage, home, or craftsmanstyled room.

Pictured in Finish #27-Rustic Brown with Amber Mica Shade.

Note: This fixture will accept a screw-in type LED bulb of equivalent wattage output.