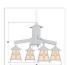

## **SPECIFICATIONS**

20h x 34w DIMENSIONS (in.)

**LAMPING** Takes 4 - Type A19 (standard household style) bulbs - 100W max. per bulb

WEIGHT (lbs.) 32

BACKPLATE SIZE (in.) **5 SQUARE** 

**UL LISTING** Damp+Dry Locations

ADD'L RATINGS None

INSTALLATION INSTRUCTIONS

**OPEN INSTALLATION INSTRU** 

Click for More information on these terms.

 $\label{producture} \textbf{Product URL:} \ \text{https://www.avalanche-ranch.com/lighting/shop/Chandelier-Adirondack-Style-Smoky-Mountain-4-Light-Chandelier-Southview-p72430.htm} \\$