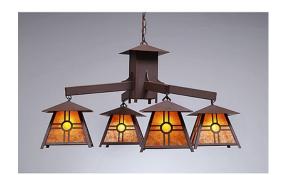

## **Smoky Mountain 4 Light Chandelier - Southview**

Chandelier Adirondack Style

Product No.: M41474

Price: \$1,602.00

## DESCRIPTION

The Smoky Mtn 4 Light Chandelier - Southview features our Smoky Mtn small lanterns hanging at a slight downward angle from four steel arms. The front and side panels all feature our exclusive mission-style artwork. The lanterns also come with a diffuser material choice between Almond or Amber mica. A square ceiling canopy is included, along with 3 feet of chain and 10 extra feet of wire. This Mission-style chandelier will bring warm lighting and character to any cottage, home, or craftsmanstyled room.

Pictured in Finish #27-Rustic Brown with Amber Mica Shade.

Note: This fixture will accept a screw-in type LED bulb of equivalent wattage output.