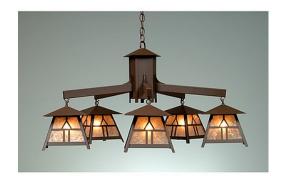

# **Smoky Mountain 5 Light Chandelier - Westhill**

Chandelier Craftsman Style

Product No.: M41573

Price: \$2,076.00

# DESCRIPTION

The Smoky Mtn 5 Light Chandelier - Westhill features our Smoky Mtn small lanterns hanging at a slight downward angle from five steel arms. The front and side panels all feature our exclusive mission-style artwork. The lanterns also come with a diffuser material choice between Almond or Amber mica. A square ceiling canopy is included, along with 3 feet of chain and 10 extra feet of wire. This Mission-style chandelier will bring warm lighting and character to any cottage, home, or craftsmanstyled room.

Pictured in Finish #27-Rustic Brown with Almond Mica Shade.

Note: This fixture will accept a screw-in type LED bulb of equivalent wattage output.

## **SPECIFICATIONS**

20h x 40w DIMENSIONS (in.)

**LAMPING** Takes 5 - Type A21 (standard household style) bulbs - 150W max. per bulb

WEIGHT (lbs.) 36

BACKPLATE SIZE (in.) **5 SQUARE** 

**UL LISTING** Damp+Dry Locations