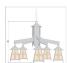

# **Smoky Mountain 5 Light Chandelier - Westhill**

Chandelier Craftsman Style

Product No.: M41573

Price: \$2,076.00

# DESCRIPTION

The Smoky Mtn 5 Light Chandelier - Westhill features our Smoky Mtn small lanterns hanging at a slight downward angle from five steel arms. The front and side panels all feature our exclusive mission-style artwork. The lanterns also come with a diffuser material choice between Almond or Amber mica. A square ceiling canopy is included, along with 3 feet of chain and 10 extra feet of wire. This Mission-style chandelier will bring warm lighting and character to any cottage, home, or craftsmanstyled room.

## **SPECIFICATIONS**

20h x 40w DIMENSIONS (in.)

**LAMPING** Takes 5 - Type A21 (standard household style) bulbs - 150W max. per bulb

WEIGHT (lbs.) 36

BACKPLATE SIZE (in.) **5 SQUARE** 

**UL LISTING** Damp+Dry Locations