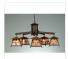

# **Smoky Mountain 5 Light Chandelier - Westhill**

Chandelier Craftsman Style

Product No.: M41573

Price: \$2,076.00

# DESCRIPTION

The Smoky Mtn 5 Light Chandelier - Westhill features our Smoky Mtn small lanterns hanging at a slight downward angle from five steel arms. The front and side panels all feature our exclusive mission-style artwork. The lanterns also come with a diffuser material choice between Almond or Amber mica. A square ceiling canopy is included, along with 3 feet of chain and 10 extra feet of wire. This Mission-style chandelier will bring warm lighting and character to any cottage, home, or craftsmanstyled room.

Pictured in Finish #27-Rustic Brown with Almond Mica Shade.

Note: This fixture will accept a screw-in type LED bulb of equivalent wattage output.