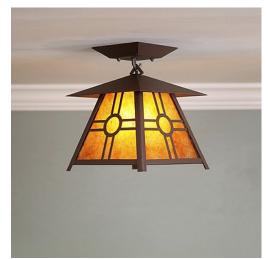

## **Smoky Mountain Close-to-Ceiling Small - Southview**

Ceiling Light Farmhouse Style

Product No.: M47574

Price: \$316.00

**Shade Choices:** 

## DESCRIPTION

The Smoky Mtn Ceiling Light Small - features our exclusive mission-style artwork on all four panels. The lantern also comes with a diffuser material choice between Almond or Amber mica. This fixture attaches to the ceiling with a square ceiling canopy, and is suitable for interior and damp locations only. This Mission-style ceiling fixture will bring warm lighting and character to any cottage, home, or craftsman-styled room.

Pictured in Finish #27-Rustic Brown with Amber Mica Shade.

Note: This fixture will accept a screw-in type LED bulb of equivalent wattage output.