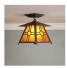

## **Smoky Mountain Close-to-Ceiling Small - Southview**

Ceiling Light Farmhouse Style

Product No.: M47574

Price: \$316.00

**Shade Choices:** 

## DESCRIPTION

The Smoky Mtn Ceiling Light Small - features our exclusive mission-style artwork on all four panels. The lantern also comes with a diffuser material choice between Almond or Amber mica. This fixture attaches to the ceiling with a square ceiling canopy, and is suitable for interior and damp locations only. This Mission-style ceiling fixture will bring warm lighting and character to any cottage, home, or craftsman-styled room.

Pictured in Finish #27-Rustic Brown with Amber Mica Shade.

Note: This fixture will accept a screw-in type LED bulb of equivalent wattage output.