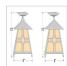

## **SPECIFICATIONS**

DIMENSIONS (in.) 10h x 8w

Takes 1 - Type A21 (standard household style) bulb - 150W max. **LAMPING** 

WEIGHT (lbs.)

BACKPLATE SIZE (in.) **5 SQUARE** 

**UL LISTING Damp+Dry Locations** 

ADD'L RATINGS None

**INSTALLATION INSTRUCTIONS** 

**OPEN INSTALLATION INSTRUCTION** 

Click for More information on these terms.

Product URL: https://www.avalanche-ranch.com/lighting/shop/Ceiling-Light-Farmhouse-Style-Smoky-Mountain-Close-to-Ceiling-Small-Southview-p73602.htm